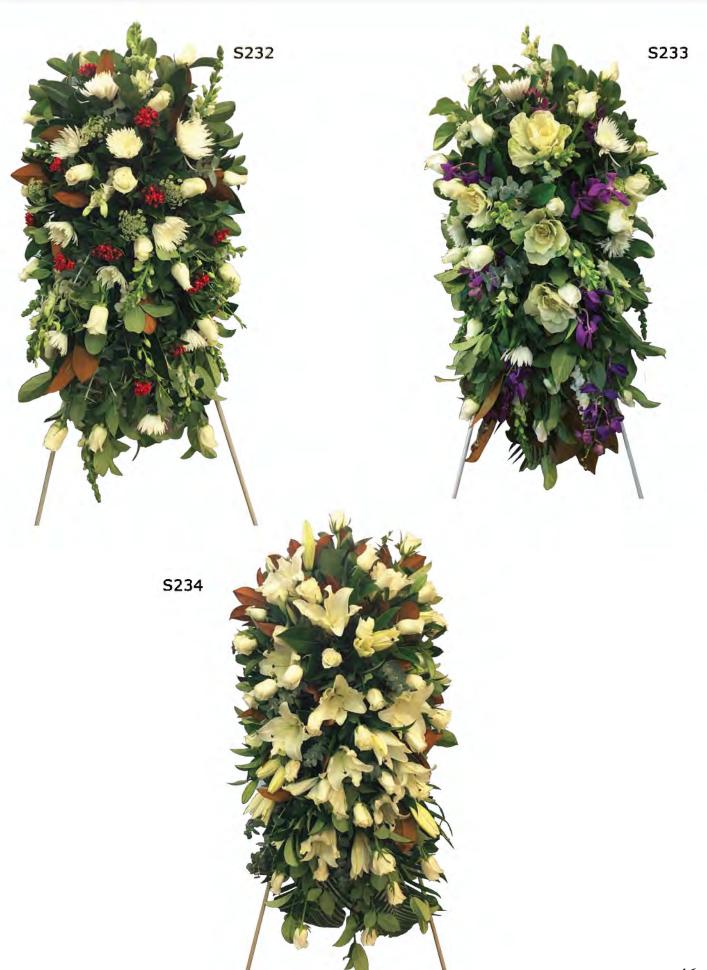

### Stutte

RIBBON (SASHES) - \$15each

W 264

Modern Cross One size \$180

20" \$180 24" \$250 Cross 30" \$310 36" \$380