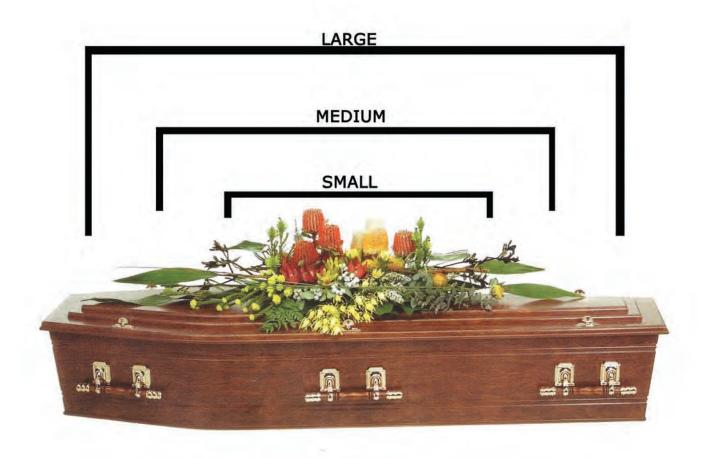

s with only the highest quality in floral arrangements and service for the

memory of your loved one.

Please note prices include the GST. The flowers and colours may also vary according to seasonal availability.

Should you have any queries in regards to the floral arrangements in this catalogue, please contact us on 02 97 12 3352

Flowers to be
72B Great North Rd, Five Dock NSW 2046.

#### Index

| 1  | CASKET COVER SCALING CHART |
|----|----------------------------|
| 2  | CLASSIC                    |
| 15 | ROSES                      |
| 20 | PETITE RANGE               |
| 24 | EXCLUSIVE                  |
| 29 | TRIBUTES                   |
| 50 | EXCLUSIVE TRIBUTES         |
| 54 | INFANT                     |
| 56 | ARRANGEMENTS & MORE        |

#### **CASKET COVER SCALING CHART**



## Colossic Colossic



FTB 101 SOFT PINK ROSES, PURPLE ORCHIDS, WHITE LILIES, FOLIAGE

SMALL - \$280 MEDIUM - \$380 <u>LARGE - \$480</u>



CHRYSANTHEMUMS, ROSES, CARNATIONS, LILIES, ORCHIDS AND BABIES BREATH COLOURS - WHITE AND YELLOW TONES

SMALL - \$320 MEDIUM - \$420 LARGE - \$520



FTB 103 ROSES, CARNATIONS AND BABIES BREATH COLOURS - PINK TONES

SMALL - \$285 MEDIUM - \$385 LARGE - \$485



FTB 104 LILIES, CARNATIONS, ROSES, ORCHIDS AND STOCK COLOURS - WHITE TONES SMALL - \$350 MEDIUM - \$450 LARGE - \$550



ROSES, STOCK, ORCHIDS, CARNATIONS, BABIES BREATH AND FOLIAGE COLOURS - WHITE AND PURPLE TONES

SMALL - \$285 MEDIUM - \$385 LARGE - \$485



FTB 106 CYMBIDIUM ORCHIDS, VANDA ORCHIDS AND FOLIAGE COLOURS - YELLOW, ORANGE, WHITE AND RED TONES SMALL - \$350 MEDIUM - \$450 LARGE