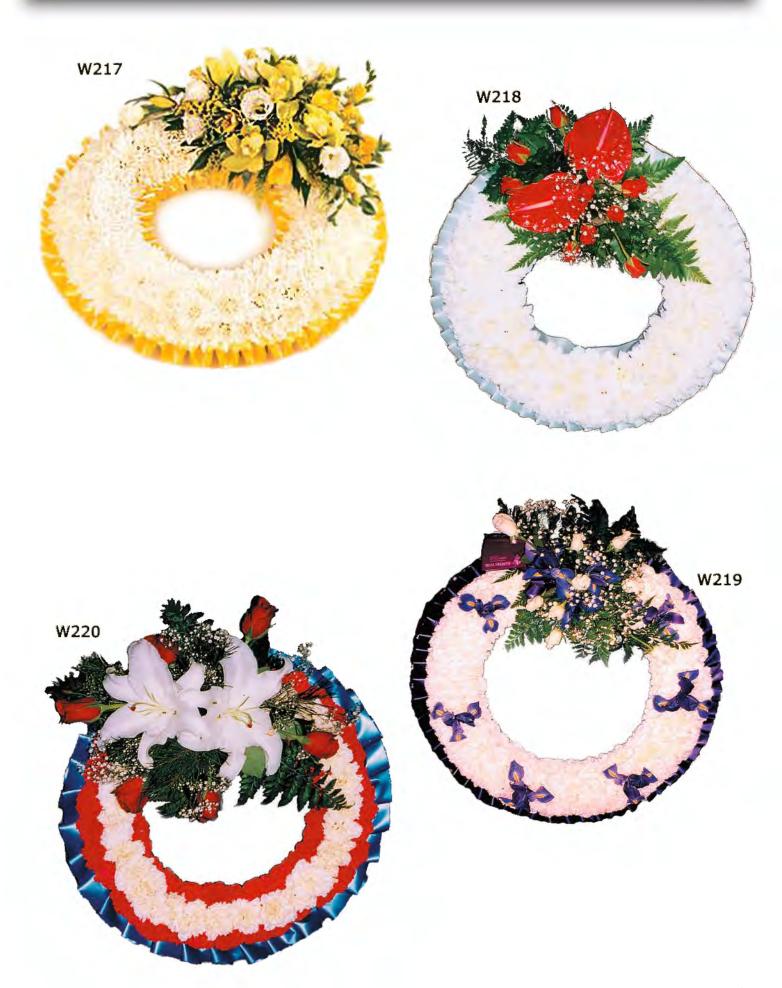

### Stutte

RIBBON (SASHES) - \$15each

W 264

Modern Cross One size \$180

20" \$180 24" \$250 Cross 30" \$310 36" \$380