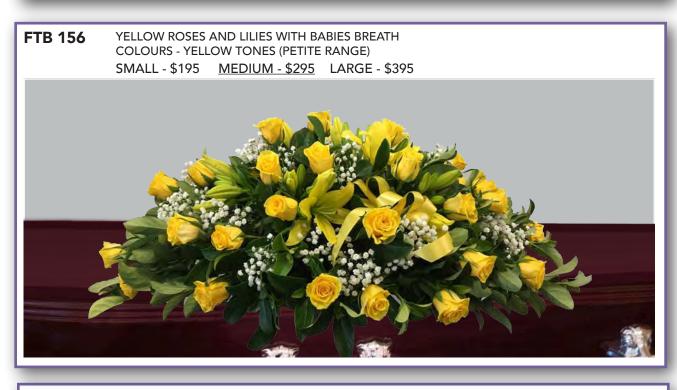

FTB 153

ROSES, CARNATIONS, IRIS AND BABIES BREATH
COLOURS - WHITE AND PURPLE TONES

SMALL - \$195 MEDIUM - \$295 LARGE - \$395

FTB 154 ROSES, CARNATIONS, BABIES BREATH AND FOLIAGE COLOURS - PINK TONES

SMALL - \$195 MEDIUM - \$295 LARGE - \$395