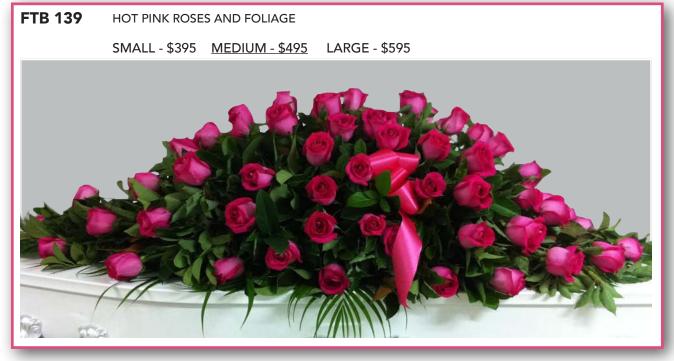

# Roses

FTB 137 RED ROSES AND FOLIAGE

SMALL - \$395 MEDIUM - \$495 LARGE - \$595

FTB 138 WHITE ROSES AND FOLIAGE

SMALL - \$395 MEDIUM - \$495 LARGE - \$595

FTB 140 ORANGE ROSES AND FOLIAGE

SMALL - \$285 MEDIUM - \$385 LARGE - \$485