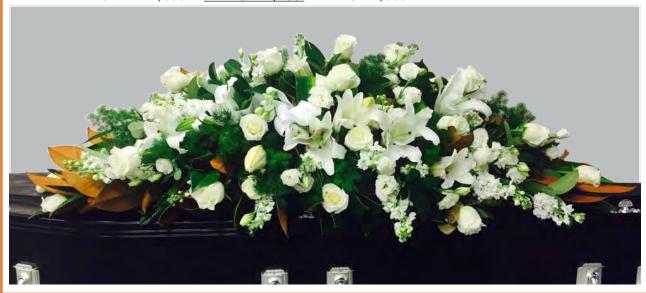

FTB 107 WHITE AND PINK ORIENTAL LILIES AND FOLIAGE

SMALL - \$350 MEDIUM - \$450 LARGE - \$550

FTB 108

ROSES, LISIANTHUS, SWEET WILLIAM, TULIPS AND FOLIAGE COLOURS - PINK, PURPLE AND WHITE TONES

SMALL - \$300 MEDIUM - \$400 LARGE - \$500