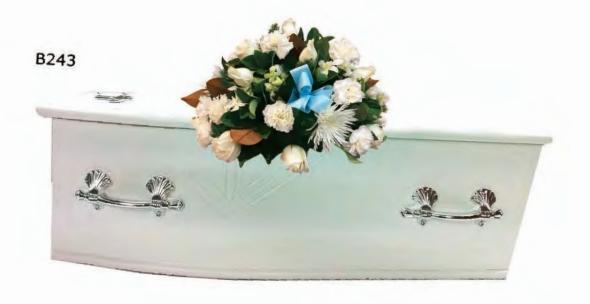

FTB 107 WHITE AND PINK ORIENTAL LILIES AND FOLIAGE

SMALL - \$350 MEDIUM - \$450 LARGE - \$550

FTB 108

ROSES, LISIANTHUS, SWEET WILLIAM, TULIPS AND FOLIAGE COLOURS - PINK, PURPLE AND WHITE TONES

SMALL - \$300 MEDIUM - \$400 LARGE - \$500

\*SUBJECT TO AVAILABILITY

FTB 109 ROSES, LILIES, DELPHINIUM AND FOLIAGE COLOURS - WHITE AND BLUE TONES SMALL - \$350 MEDIUM - \$450 LARGE - \$550

FTB 110 ROSES, CARNATION, STOCK, ORCHIDS, BABIES BREATH AND FOLIAGE COLOURS - WHITE WITH PURPLE TONES