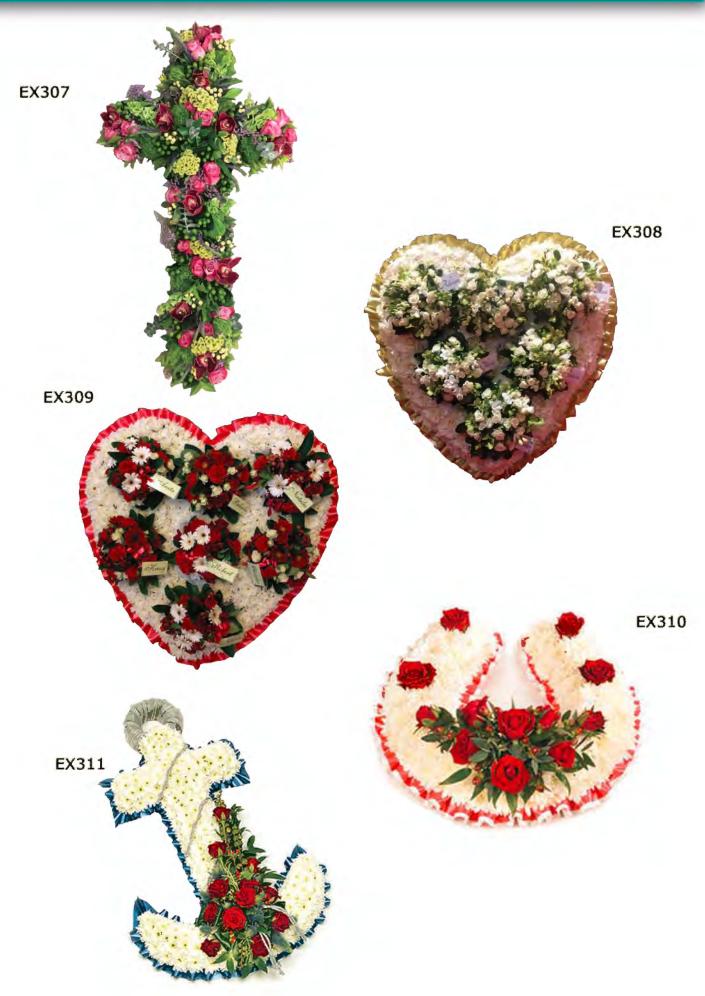

ORCHIDS COLOURS - WHITE, GREEN AND PINK TONES MEDIUM - \$700 LARGE - \$800 X-LARGE - \$900



MIXED PHALENOPSIS, SINGAPORE ORCHIDS AND FOLIAGE COLOURS - WHITE, PINK, PURPLE AND YELLOW TONES MEDIUM - \$700 LARGE - \$800 X-LARGE - \$900 \*SUBJECT TO AVAILABILITY

FTB 165

ROSES, PEONIES, PHALENOPOSIS, ORCHIDS AND FOLIAGE
COLOURS - WHITE AND BURGUNDY TONES
MEDIUM - \$700 LARGE - \$800 X-LARGE - \$900 \*SUBJECT TO AVAILABILITY

\*\*SUBJECT TO AVAILABILITY\*\*

\*\*TOTAL PROPERTY OF THE P



FTB 167 PACKAGE DEALS AVAILABLE - CASKET WITH TWO MATCHING BOWLS

CALL STORE TO ENQUIRE





### Stutte



RIBBON (SASHES) - \$15each

































W 264





Modern Cross One size \$180

20" \$180 24" \$250 Cross 30" \$310 36" \$380





























# Exclusive Tributes







EXCLUSIVE RANGE One size only (28-80cm) \$330 (ALL IN A4 SIZE)

INDIVIDUAL LETTERS \$130 EACH A3 \$240 EACH LETTER

A2 \$320 EACH LETTER



EX312







EX315





### System of the second se









## Arrangements & More





One size \$250

CA 169





#### Flowers that are appreciated by everyone...





Dear Staff,
We Wish to send you
What to send you
Many thanks for the
Many thanks for the
Seat Wishes
Fay Lenzo
Fay Lenzo

Dear Staff,

My father recently passed away a mo funeral service was at Pinegrove on Monday Feb. 14th. I'm told you provided the flowers for his casket - I think they were called "Dedication" and they were a red a white presentation On behalf of my fairly I would like to thank you. They were absolutely beautiful and fairly members are still enjoying them now, as