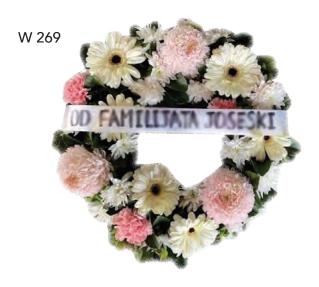

### Stutte

RIBBON (SASHES) - \$15each

W 264

Modern Cross One size \$180

20" \$180 24" \$250 Cross 30" \$310 36" \$380