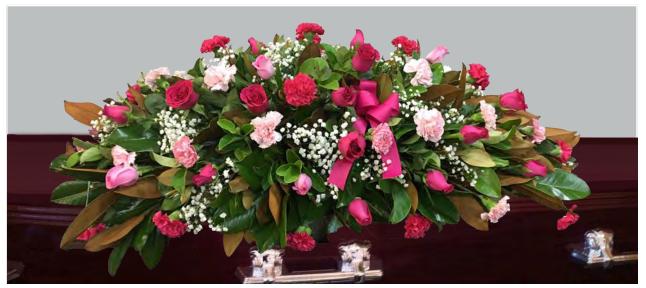

ROSES, CARNATIONS, GERBERAS, LILIES AND FOLIAGE FTB 117 **COLOURS - PINK & WHITE TONES** SMALL - \$320 MEDIUM - \$420 LARGE - \$520

ROSES, CARNATIONS, ORCHIDS, LILIES AND BABIES BREATH **FTB 118 COLOURS - YELLOW AND WHITE TONES** <u>SMALL - \$320</u> MEDIUM - \$420 LARGE - \$520