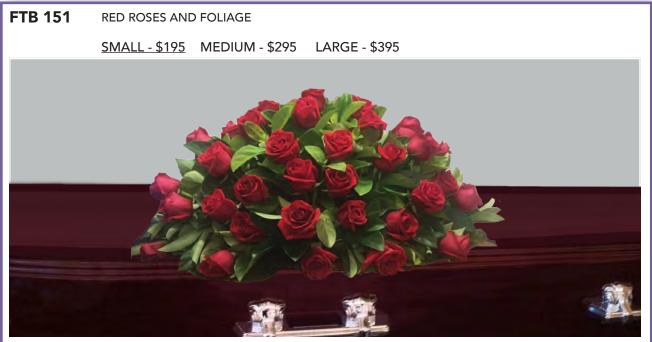

# Roses

FTB 137 RED ROSES AND FOLIAGE

SMALL - \$395 MEDIUM - \$495 LARGE - \$595

FTB 138 WHITE ROSES AND FOLIAGE

SMALL - \$395 MEDIUM - \$495 LARGE - \$595

FTB 140 ORANGE ROSES AND FOLIAGE

SMALL - \$285 MEDIUM - \$385 LARGE - \$485