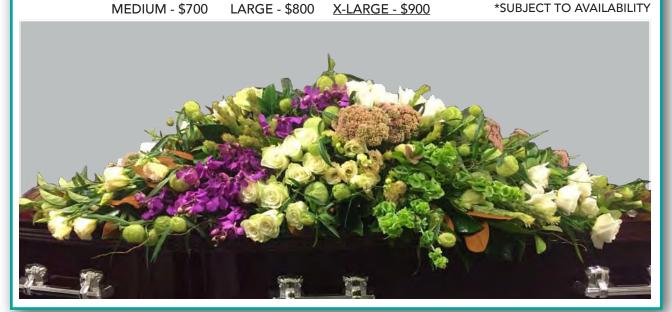

\*\*TO AVAILABILITY\*

\*\*TO AVAILABILITY\*\*

\*\*TO AVAILABILITY\*

\*\*TO

PHALENOPSIS, CYMBIDIUM AND VANDA ORCHIDS COLOURS - WHITE, GREEN AND PINK TONES MEDIUM - \$700 LARGE - \$800 X-LARGE - \$900

MIXED PHALENOPSIS, SINGAPORE ORCHIDS AND FOLIAGE COLOURS - WHITE, PINK, PURPLE AND YELLOW TONES MEDIUM - \$700 LARGE - \$800 X-LARGE - \$900 \*SUBJECT TO AVAILABILITY

FTB 165

ROSES, PEONIES, PHALENOPOSIS, ORCHIDS AND FOLIAGE
COLOURS - WHITE AND BURGUNDY TONES
MEDIUM - \$700 LARGE - \$800 X-LARGE - \$900 \*SUBJECT TO AVAILABILITY

\*\*SUBJECT TO AVAILABILITY\*\*

\*\*TOTAL PROPERTY OF THE P