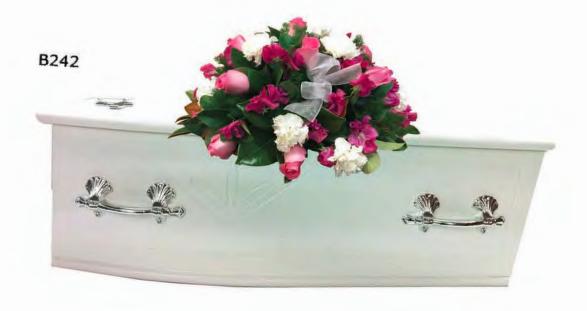

## Colossic Colossic

FTB 101 SOFT PINK ROSES, PURPLE ORCHIDS, WHITE LILIES, FOLIAGE

SMALL - \$280 MEDIUM - \$380 <u>LARGE - \$480</u>

CHRYSANTHEMUMS, ROSES, CARNATIONS, LILIES, ORCHIDS AND BABIES BREATH COLOURS - WHITE AND YELLOW TONES

SMALL - \$320 MEDIUM - \$420 LARGE - \$520

FTB 103 ROSES, CARNATIONS AND BABIES BREATH COLOURS - PINK TONES

SMALL - \$285 MEDIUM - \$385 LARGE - \$485

FTB 104 LILIES, CARNATIONS, ROSES, ORCHIDS AND STOCK COLOURS - WHITE TONES SMALL - \$350 MEDIUM - \$450 LARGE - \$550

ROSES, STOCK, ORCHIDS, CARNATIONS, BABIES BREATH AND FOLIAGE COLOURS - WHITE AND PURPLE TONES

SMALL - \$285 MEDIUM - \$385 LARGE - \$485

FTB 106 CYMBIDIUM ORCHIDS, VANDA ORCHIDS AND FOLIAGE COLOURS - YELLOW, ORANGE, WHITE AND RED TONES SMALL - \$350 MEDIUM - \$450 LARGE - \$550