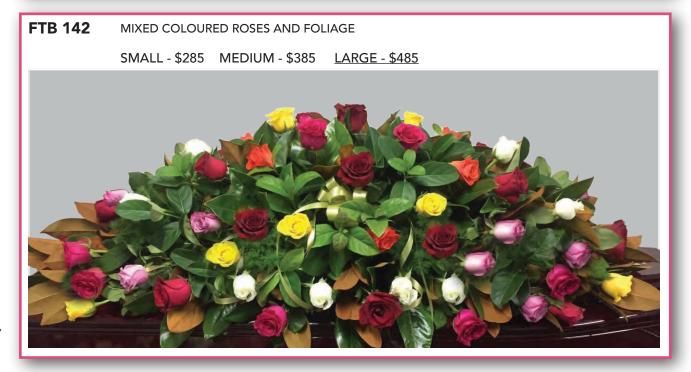

ROSES, CARNATIONS, ORCHIDS, BABIES BREATH AND FOLIAGE COLOURS - WHITE AND LILAC TONES

FTB 130 ROSES, LILIES, TULIPS, CHRYSANTHEMUMS COLOURS - RED, WHITE, PINK AND PURPLE TONES SMALL - \$320 MEDIUM - \$420 LARGE - \$520