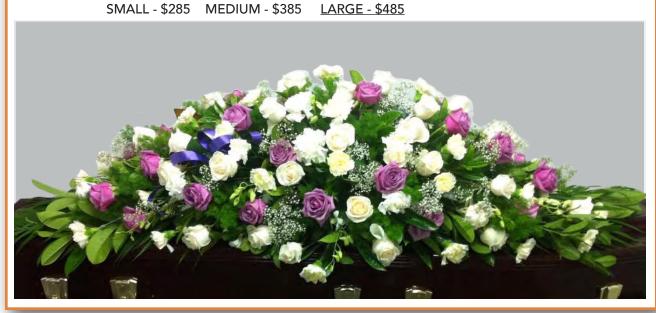

SMALL - \$320 MEDIUM - \$420 LARGE - \$520

FTB 103 ROSES, CARNATIONS AND BABIES BREATH COLOURS - PINK TONES

SMALL - \$285 MEDIUM - \$385 LARGE - \$485

FTB 104 LILIES, CARNATIONS, ROSES, ORCHIDS AND STOCK COLOURS - WHITE TONES SMALL - \$350 MEDIUM - \$450 LARGE - \$550