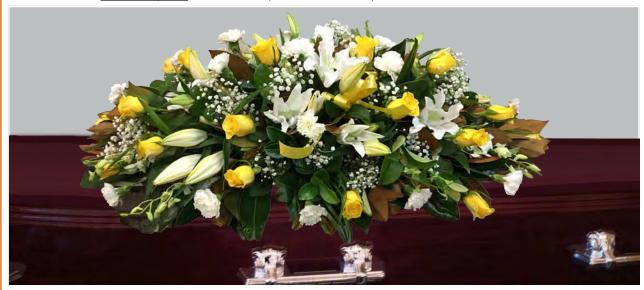

FTB 107 WHITE AND PINK ORIENTAL LILIES AND FOLIAGE

SMALL - \$350 MEDIUM - \$450 LARGE - \$550

FTB 108

ROSES, LISIANTHUS, SWEET WILLIAM, TULIPS AND FOLIAGE COLOURS - PINK, PURPLE AND WHITE TONES

SMALL - \$300 MEDIUM - \$400 LARGE - \$500