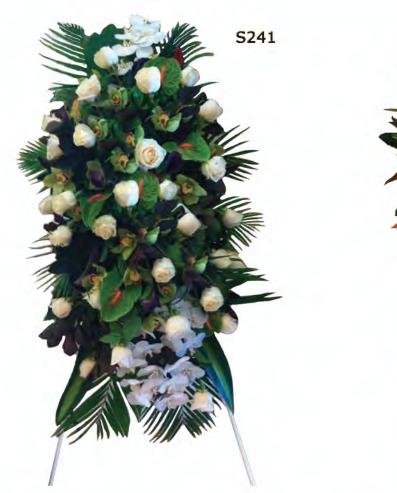

HALENOPSIS, CYMBIDIUM AND VANDA ORCHIDS COLOURS - WHITE, GREEN AND PINK TONES MEDIUM - \$700 LARGE - \$800 X-LARGE - \$900



MIXED PHALENOPSIS, SINGAPORE ORCHIDS AND FOLIAGE COLOURS - WHITE, PINK, PURPLE AND YELLOW TONES MEDIUM - \$700 LARGE - \$800 X-LARGE - \$900 \*SUBJECT TO AVAILABILITY

FTB 165

ROSES, PEONIES, PHALENOPOSIS, ORCHIDS AND FOLIAGE
COLOURS - WHITE AND BURGUNDY TONES
MEDIUM - \$700 LARGE - \$800 X-LARGE - \$900 \*SUBJECT TO AVAILABILITY

\*\*SUBJECT TO AVAILABILITY\*\*

\*\*TOTAL PROPERTY OF THE P



FTB 167 PACKAGE DEALS AVAILABLE - CASKET WITH TWO MATCHING BOWLS

CALL STORE TO ENQUIRE





### Stutte



RIBBON (SASHES) - \$15each

































W 264





Modern Cross One size \$180

20" \$180 24" \$250 Cross 30" \$310 36" \$380





























# Exclusive Tributes







EXCLUSIVE RANGE One size only (28-80cm) \$330 (ALL IN A4 SIZE)

INDIVIDUAL LETTERS \$130 EACH A3 \$240 EACH LETTER

A2 \$320 EACH LETTER



EX312







EX315





### System of the second se









## Arrangements & More





One size \$250

CA 169





#### Flowers that are appreciated by everyone...





Dear Staff,
We Wish to send you
What to send you
Many thanks for the
Many thanks for the
Seat Wishes
Fay Lenzo
Fay Lenzo

Dear Staff,

My father recently passed away a mo funeral service was at Pinegrove on Monday Feb. 14th. I'm told you provided the flowers for his casket - I think they were called "Dedication" and they were a red a white presentation On behalf of my fairly I would like to thank you. They were absolutely beautiful and fairly members