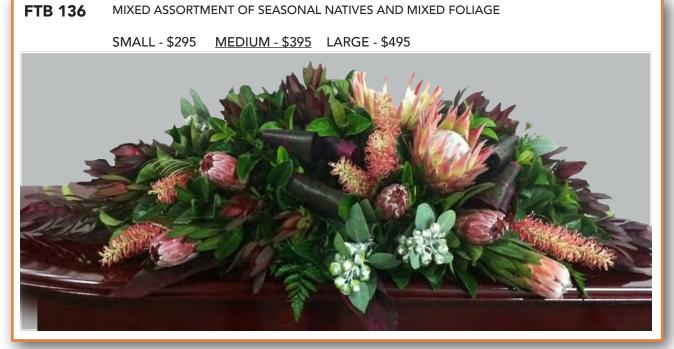

FTB 131 HALF SPRAY OF SEASONAL ORCHIDS, FOLIAGE

SMALL - \$250 MEDIUM - \$350 LARGE - \$450

FTB 134 MIXED SEASONAL AUSTRALIAN NATIVES AND FOLIAGE

SMALL - \$275 MEDIUM - \$375 LARGE - \$475