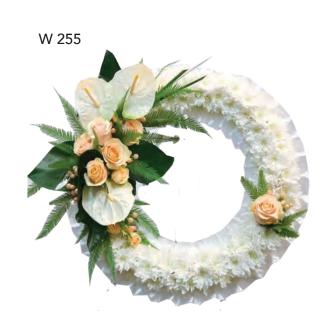

\*\*TO AVAILABILITY\*

\*\*TO AVAILABILITY\*\*

\*\*TO AVAILABILITY\*

\*\*TO

PHALENOPSIS, CYMBIDIUM AND VANDA ORCHIDS COLOURS - WHITE, GREEN AND PINK TONES MEDIUM - \$700 LARGE - \$800 X-LARGE - \$900

MIXED PHALENOPSIS, SINGAPORE ORCHIDS AND FOLIAGE COLOURS - WHITE, PINK, PURPLE AND YELLOW TONES MEDIUM - \$700 LARGE - \$800 X-LARGE - \$900 \*SUBJECT TO AVAILABILITY

FTB 165

ROSES, PEONIES, PHALENOPOSIS, ORCHIDS AND FOLIAGE
COLOURS - WHITE AND BURGUNDY TONES
MEDIUM - \$700 LARGE - \$800 X-LARGE - \$900 \*SUBJECT TO AVAILABILITY

\*\*SUBJECT TO AVAILABILITY\*\*

\*\*TOTAL PROPERTY OF THE P