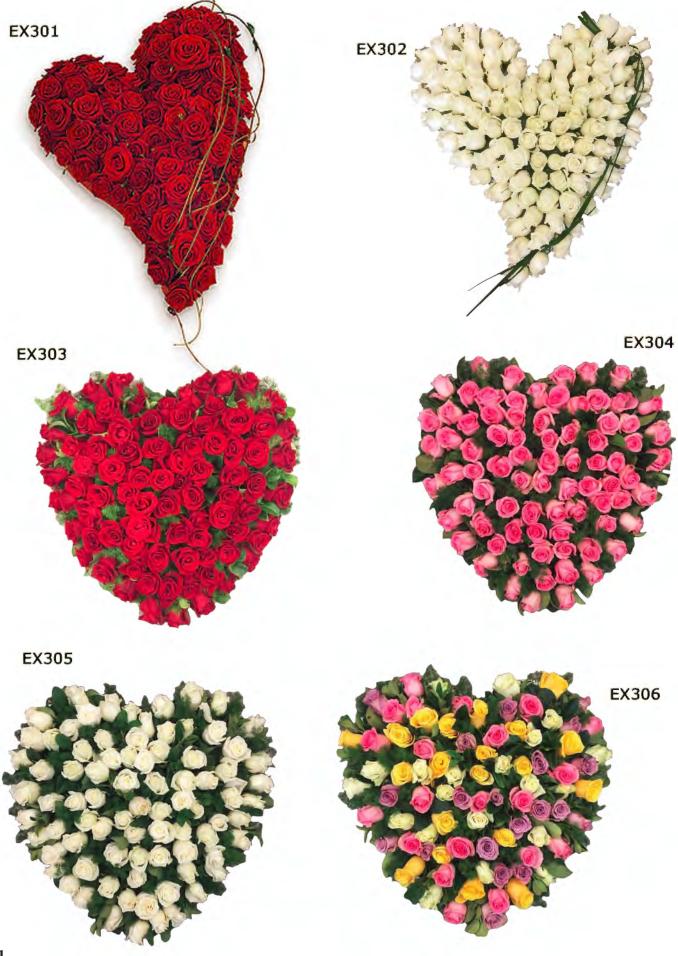

A ORCHIDS COLOURS - WHITE, GREEN AND PINK TONES MEDIUM - \$700 LARGE - \$800 X-LARGE - \$900



MIXED PHALENOPSIS, SINGAPORE ORCHIDS AND FOLIAGE COLOURS - WHITE, PINK, PURPLE AND YELLOW TONES MEDIUM - \$700 LARGE - \$800 X-LARGE - \$900 \*SUBJECT TO AVAILABILITY

FTB 165

ROSES, PEONIES, PHALENOPOSIS, ORCHIDS AND FOLIAGE
COLOURS - WHITE AND BURGUNDY TONES
MEDIUM - \$700 LARGE - \$800 X-LARGE - \$900 \*SUBJECT TO AVAILABILITY

\*\*SUBJECT TO AVAILABILITY\*\*

\*\*TOTAL PROPERTY OF THE P



FTB 167 PACKAGE DEALS AVAILABLE - CASKET WITH TWO MATCHING BOWLS

CALL STORE TO ENQUIRE





### Stutte



RIBBON (SASHES) - \$15each

































W 264





Modern Cross One size \$180

20" \$180 24" \$250 Cross 30" \$310 36" \$380





























# Exclusive Tributes







EXCLUSIVE RANGE One size only (28-80cm) \$330 (ALL IN A4 SIZE)

INDIVIDUAL LETTERS \$130 EACH A3 \$240 EACH LETTER

A2 \$320 EACH LETTER



EX312







EX315





### System of the second se









## Arrangements & More





One size \$250

CA 169





#### Flowers that are appreciated by everyone...





Dear Staff,
We Wish to send you
What to send you
Many thanks for the
Many thanks for the
Seat Wishes
Fay Lenzo
Fay Lenzo

Dear Staff,

My father recently passed away a mo funeral service was at Pinegrove on Monday Feb. 14th. I'm told you provided the flowers for his casket - I think they were called "Dedication" and they were a red a white presentation On behalf of my fairly I would like to thank you. They were absolutely beautiful and fairly members are still enjoying them now, a