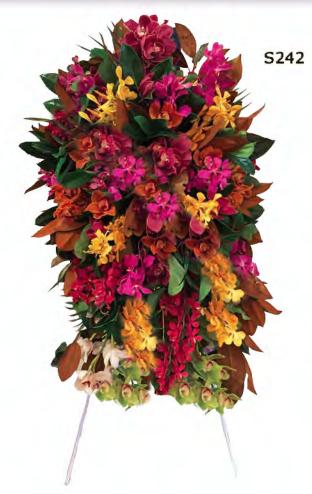

LENOPSIS, CYMBIDIUM AND VANDA ORCHIDS COLOURS - WHITE, GREEN AND PINK TONES MEDIUM - \$700 LARGE - \$800 X-LARGE - \$900



MIXED PHALENOPSIS, SINGAPORE ORCHIDS AND FOLIAGE COLOURS - WHITE, PINK, PURPLE AND YELLOW TONES MEDIUM - \$700 LARGE - \$800 X-LARGE - \$900 \*SUBJECT TO AVAILABILITY

FTB 165

ROSES, PEONIES, PHALENOPOSIS, ORCHIDS AND FOLIAGE
COLOURS - WHITE AND BURGUNDY TONES
MEDIUM - \$700 LARGE - \$800 X-LARGE - \$900 \*SUBJECT TO AVAILABILITY

\*\*SUBJECT TO AVAILABILITY\*\*

\*\*TOTAL PROPERTY OF THE P



FTB 167 PACKAGE DEALS AVAILABLE - CASKET WITH TWO MATCHING BOWLS

CALL STORE TO ENQUIRE





### Stutte



RIBBON (SASHES) - \$15each

































W 264





Modern Cross One size \$180

20" \$180 24" \$250 Cross 30" \$310 36" \$380





























# Exclusive Tributes







EXCLUSIVE RANGE One size only (28-80cm) \$330 (ALL IN A4 SIZE)

INDIVIDUAL LETTERS \$130 EACH A3 \$240 EACH LETTER

A2 \$320 EACH LETTER



EX312







EX315





### System of the second se









## Arrangements & More





One size \$250

CA 169





#### Flowers that are appreciated by everyone...





Dear Staff,
We Wish to send you
What to send you
Many thanks for the
Many thanks for the
Seat Wishes
Fay Lenzo
Fay Lenzo

Dear Staff,

My father recently passed away a mo funeral service was at Pinegrove on Monday Feb. 14th. I'm told you provided the flowers for his casket - I think they were called "Dedication" and they were a red a white presentation On behalf of my fairly I would like to thank you. They were absolutely beautiful and fairly members ar