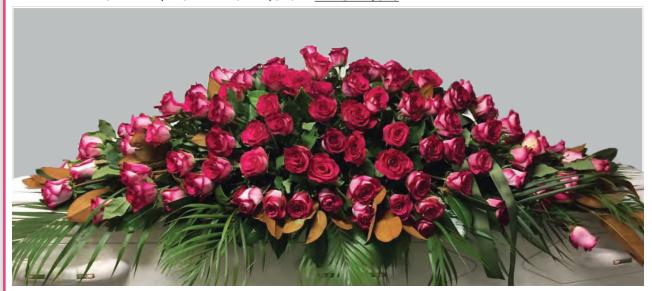

FTB 141 YELLOW AND WHITE ROSES AND FOLIAGE
SMALL - \$285 MEDIUM - \$385 LARGE - \$485

FTB 143 RED ROSES, BABIES BREATH AND FOLIAGE

SMALL - \$295 MEDIUM - \$395 <u>LARGE - \$495</u>

FTB 144 NICOLETA ROSES AND FOLIAGE

SMALL - \$440 MEDIUM - \$540 <u>LARGE - \$640</u>

FTB 145 RED AND WHITE ROSES, BABIES BREATH AND FOLIAGE

SMALL - \$295 <u>MEDIUM - \$395</u> LARGE - \$495

FTB 146 PINK AND WHITE ROSES AND FOLIAGE

SMALL - \$285 <u>MEDIUM - \$385</u> LARGE - \$485