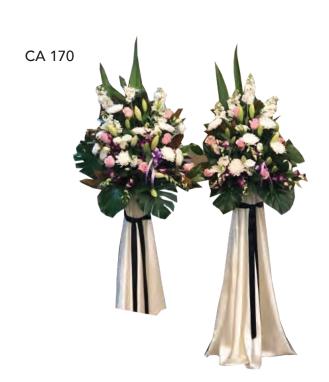

ITY

FTB 165

ROSES, PEONIES, PHALENOPOSIS, ORCHIDS AND FOLIAGE
COLOURS - WHITE AND BURGUNDY TONES
MEDIUM - \$700 LARGE - \$800 X-LARGE - \$900 \*SUBJECT TO AVAILABILITY

\*\*SUBJECT TO AVAILABILITY\*\*

\*\*TOTAL PROPERTY OF THE P



FTB 167 PACKAGE DEALS AVAILABLE - CASKET WITH TWO MATCHING BOWLS

CALL STORE TO ENQUIRE





### Stutte



RIBBON (SASHES) - \$15each

































W 264





Modern Cross One size \$180

20" \$180 24" \$250 Cross 30" \$310 36" \$380





























# Exclusive Tributes







EXCLUSIVE RANGE One size only (28-80cm) \$330 (ALL IN A4 SIZE)

INDIVIDUAL LETTERS \$130 EACH A3 \$240 EACH LETTER

A2 \$320 EACH LETTER



EX312







EX315





### System of the second se









## Arrangements & More





One size \$250

CA 169





#### Flowers that are appreciated by everyone...





Dear Staff,
We Wish to send you
What to send you
Many thanks for the
Many thanks for the
Seat Wishes
Fay Lenzo
Fay Lenzo

Dear Staff,

My father recently passed away a mo funeral service was at Pinegrove on Monday Feb. 14th. I'm told you provided the flowers for his casket - I think they were called "Dedication" and they were a red a white presentation On behalf of my fairly I would like to thank you. They were absolutely beautiful and fairly members are still enjoying them now, as we shared them out afterwards. Many people commented on them saying how lovely they were. The right flowers can make such a difference and help to lift peoples spirits.

Thankyou again for your beentiful work!

Regards, Elizabeth Bell.

#### flowers to be