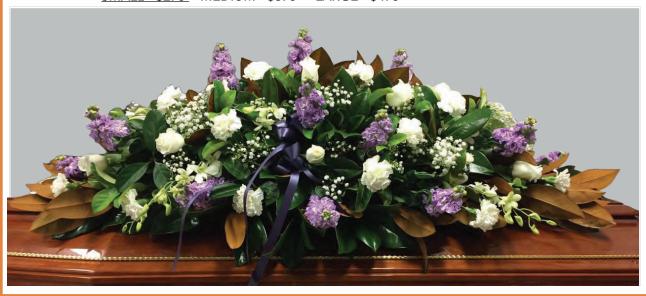

ROSES, STOCK, ORCHIDS, CARNATIONS, BABIES BREATH AND FOLIAGE COLOURS - WHITE AND PURPLE TONES

SMALL - \$285 MEDIUM - \$385 LARGE - \$485

FTB 106 CYMBIDIUM ORCHIDS, VANDA ORCHIDS AND FOLIAGE COLOURS - YELLOW, ORANGE, WHITE AND RED TONES SMALL - \$350 MEDIUM - \$450 LARGE - \$550