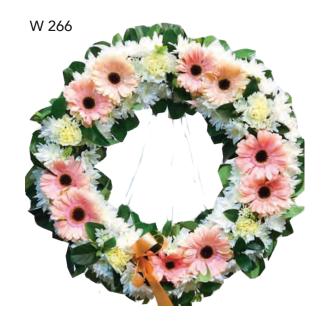

### Stutte

RIBBON (SASHES) - \$15each

W 264

Modern Cross One size \$180

20" \$180 24" \$250 Cross 30" \$310 36" \$380