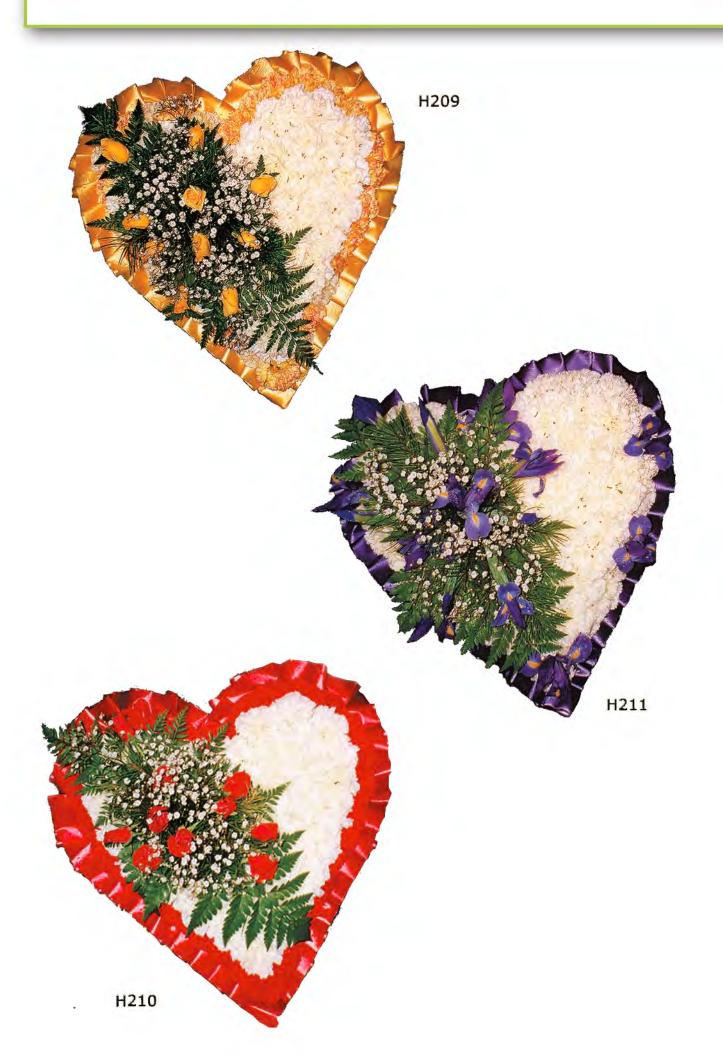

## Setite range

FTB 149 WHITE ROSE AND FOLIAGE

SMALL - \$195 MEDIUM - \$295 LARGE - \$395

FTB 152 GERBERAS, CARNATIONS, LILIES, ROSES AND FOLIAGE COLOURS - PINK TONES

SMALL - \$195 MEDIUM - \$295 LARGE - \$395

FTB 153

ROSES, CARNATIONS, IRIS AND BABIES BREATH
COLOURS - WHITE AND PURPLE TONES

SMALL - \$195 MEDIUM - \$295 LARGE - \$395

FTB 154 ROSES, CARNATIONS, BABIES BREATH AND FOLIAGE COLOURS - PINK TONES

SMALL - \$195 MEDIUM - \$295 LARGE - \$395

ROSES, IRIS, CARNATIONS, GERBERAS AND BABIES BREATH
SEASONAL COLOURS
SMALL - \$195 MEDIUM - \$295 LARGE - \$395