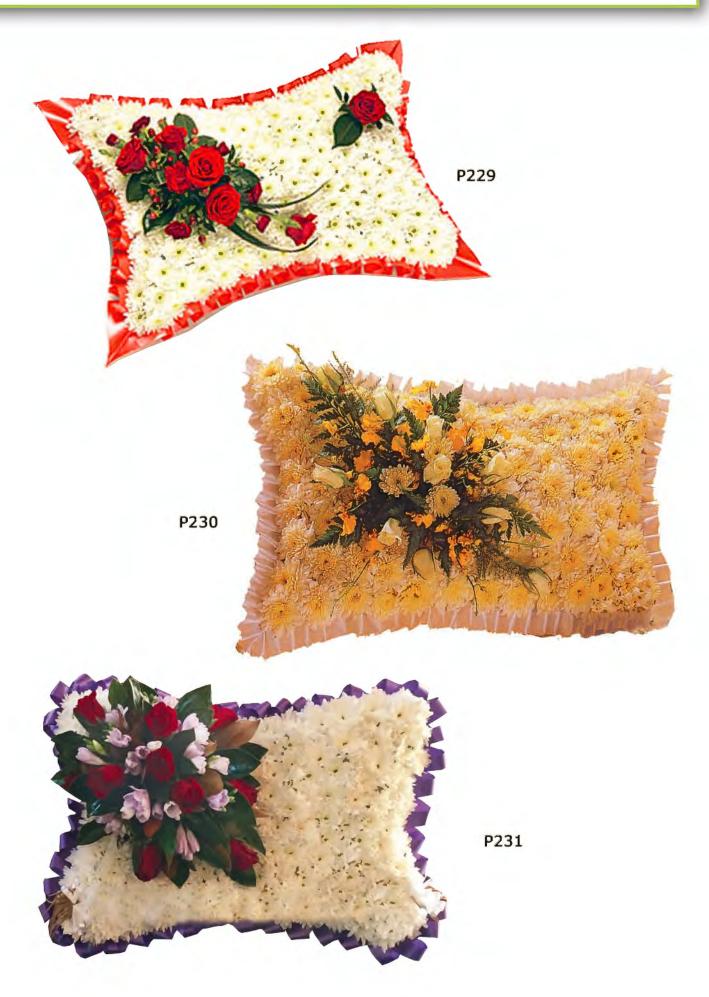

\*\*TO

PHALENOPSIS, CYMBIDIUM AND VANDA ORCHIDS COLOURS - WHITE, GREEN AND PINK TONES MEDIUM - \$700 LARGE - \$800 X-LARGE - \$900



MIXED PHALENOPSIS, SINGAPORE ORCHIDS AND FOLIAGE COLOURS - WHITE, PINK, PURPLE AND YELLOW TONES MEDIUM - \$700 LARGE - \$800 X-LARGE - \$900 \*SUBJECT TO AVAILABILITY

FTB 165

ROSES, PEONIES, PHALENOPOSIS, ORCHIDS AND FOLIAGE
COLOURS - WHITE AND BURGUNDY TONES
MEDIUM - \$700 LARGE - \$800 X-LARGE - \$900 \*SUBJECT TO AVAILABILITY

\*\*SUBJECT TO AVAILABILITY\*\*

\*\*TOTAL PROPERTY OF THE P



FTB 167 PACKAGE DEALS AVAILABLE - CASKET WITH TWO MATCHING BOWLS

CALL STORE TO ENQUIRE





### Stutte



RIBBON (SASHES) - \$15each

































W 264





Modern Cross One size \$180

20" \$180 24" \$250 Cross 30" \$310 36" \$380





























# Exclusive Tributes







EXCLUSIVE RANGE One size only (28-80cm) \$330 (ALL IN A4 SIZE)

INDIVIDUAL LETTERS \$130 EACH A3 \$240 EACH LETTER

A2 \$320 EACH LETTER



EX312







EX315





### System of the second se









## Arrangements & More





One size \$250

CA 169





#### Flowers that are appreciated by everyone...





Dear Staff,
We Wish to send you
What to send you
Many thanks for the
Many thanks for the
Seat Wishes
Fay Lenzo
Fay Lenzo

Dear Staff,

My father recently passed away a mo funeral service was at Pinegrove on Monday Feb. 14th. I'm told you provided the flowers for his casket - I think they were called "Dedication" and they were a red a white presentation On behalf of my fairly I would like to thank you. They were absolutely beautiful and fairl