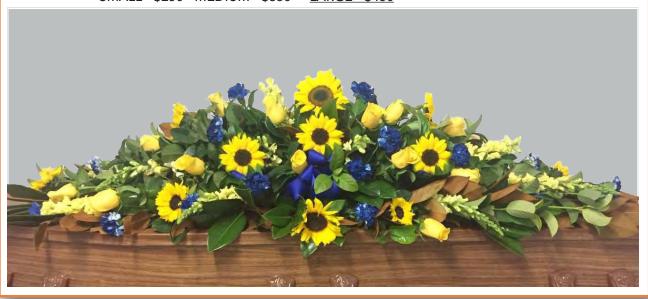

FTB 119

ROSES, SUNFLOWERS, CARNATIONS AND STOCK COLOURS - YELLOW AND BLUE TONES

SMALL - \$250 MEDIUM - \$350 LARGE - \$450

FTB 120 ROSES, LILIES, CARNATIONS, ORCHIDS AND STOCK COLOURS - WHITE TONES

SMALL - \$275 MEDIUM - \$375 LARGE - \$475