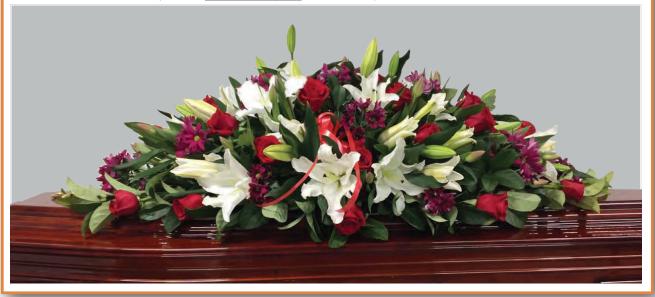

\*SUBJECT TO AVAILABILITY

FTB 121 RED, LILIES, SNAP DRAGONS, IVY AND FOLIAGE COLOURS - PINKS AND WHITES

SMALL - \$320 MEDIUM - \$420 LARGE - \$520

FTB 122 WHITE CHRYSANTHEMUMS AND FOLIAGE (VARIERTY OF COLOURS AVAILABLE)