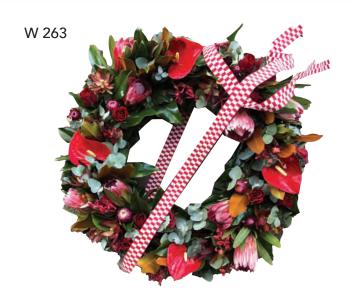

### Stutte

RIBBON (SASHES) - \$15each

W 264

Modern Cross One size \$180

20" \$180 24" \$250 Cross 30" \$310 36" \$380