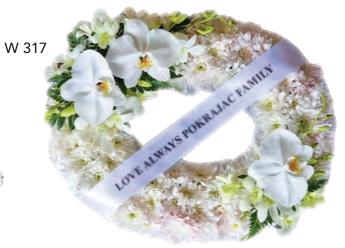

### Stutte

RIBBON (SASHES) - \$15each

W 264

Modern Cross One size \$180

20" \$180 24" \$250 Cross 30" \$310 36" \$380