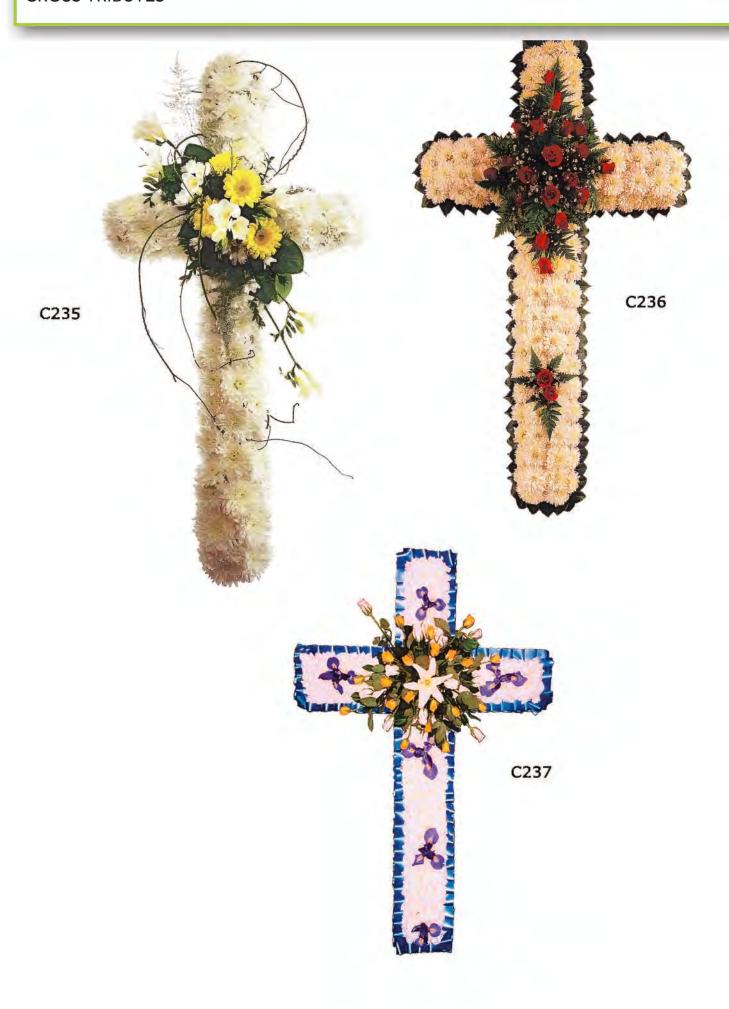

### Stutte

RIBBON (SASHES) - \$15each

W 264

Modern Cross One size \$180

20" \$180 24" \$250 Cross 30" \$310 36" \$380