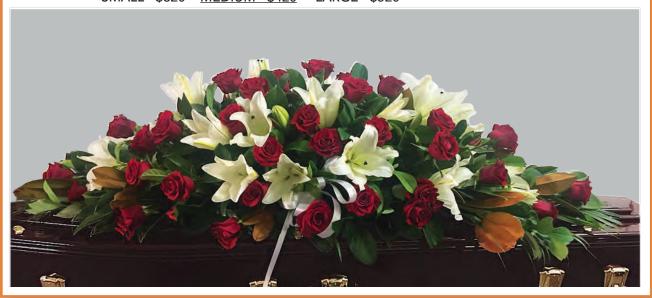

SMALL - \$275 MEDIUM - \$375 LARGE - \$475

FTB 125 RED ROSES , WHITE ORCHIDS AND FOLIAGE

<u>SMALL - \$275</u> MEDIUM - \$375 LARGE - \$475

FTB 126 RED ROSES AND WHITE LILIES

SMALL - \$320 <u>MEDIUM - \$420</u> LARGE - \$520