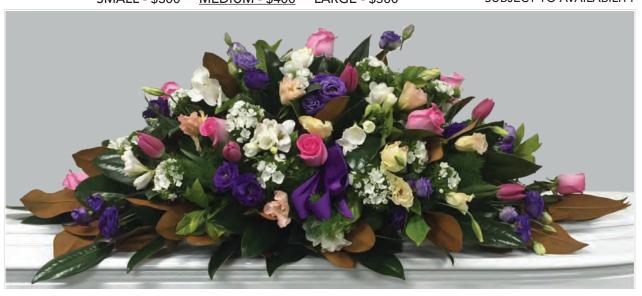

FTB 127 ROSES , STOCK AND ORCHIDS COLOURS - PINK, WHITES, LILACS SMALL - \$275 MEDIUM - \$375 LARGE - \$475

FTB 128 WHITE LILIES, WHITE ROSES, WHITE CARNATIONS, IRIS, BABIES BREATH

SMALL - \$270 MEDIUM - \$370 LARGE - \$470