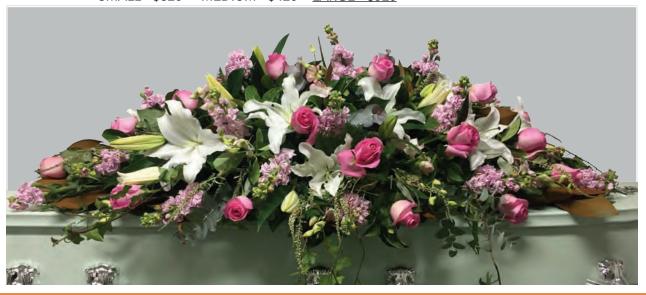

SMALL - \$320 MEDIUM - \$420 LARGE - \$520

FTB 103 ROSES, CARNATIONS AND BABIES BREATH COLOURS - PINK TONES

SMALL - \$285 MEDIUM - \$385 LARGE - \$485

FTB 104 LILIES, CARNATIONS, ROSES, ORCHIDS AND STOCK COLOURS - WHITE TONES SMALL - \$350 MEDIUM - \$450 LARGE - \$550