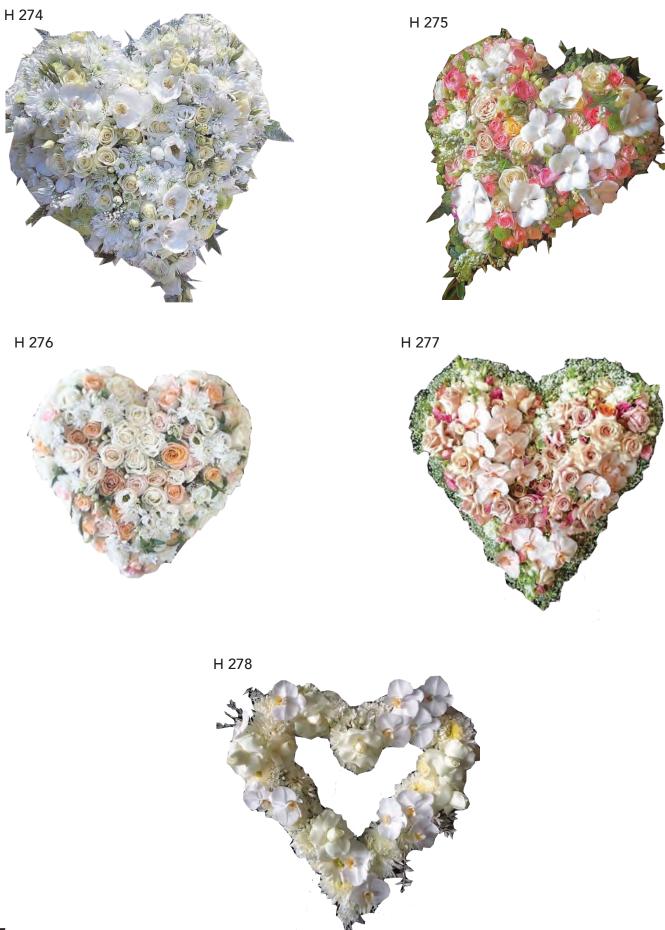

MEDIUM - \$700 LARGE - \$800 X-LARGE - \$900 \*SUBJECT TO AVAILABILITY

ROSES, ORCHIDS, LISIANTHUS, BELLS OF IRELAND, SEDUM, LANTERN AND VARIOUS FOLIAGE COLOURS - WHITE, GREEN AND BRIGHT PINK TONES

FTB 161

ROSES, LISANTHUS, AMARANTHUS, CELOSIA, VERONICA, VARIOUS GREENS COLOURS - PINK, PURPLE, WHITE AND GREEN TONES

MEDIUM - \$600 LARGE - \$700 X-LARGE - \$800 \*SUBJECT TO AVAILABILITY

\*\*SUBJECT TO AVAILABILITY\*\*

\*\*TO AVAILABILITY\*

\*\*TO AVAILABILITY\*\*

\*\*TO AVAILABILITY\*

\*\*TO

PHALENOPSIS, CYMBIDIUM AND VANDA ORCHIDS COLOURS - WHITE, GREEN AND PINK TONES MEDIUM - \$700 LARGE - \$800 X-LARGE - \$900

MIXED PHALENOPSIS, SINGAPORE ORCHIDS AND FOLIAGE COLOURS - WHITE, PINK, PURPLE AND YELLOW TONES MEDIUM - \$700 LARGE - \$800 X-LARGE - \$900 \*SUBJECT TO AVAILABILITY

FTB 165

ROSES, PEONIES, PHALENOPOSIS, ORCHIDS AND FOLIAGE
COLOURS - WHITE AND BURGUNDY TONES
MEDIUM - \$700 LARGE - \$800 X-LARGE - \$900 \*SUBJECT TO AVAILABILITY

\*\*SUBJECT TO AVAILABILITY\*\*

\*\*TOTAL PROPERTY OF THE P