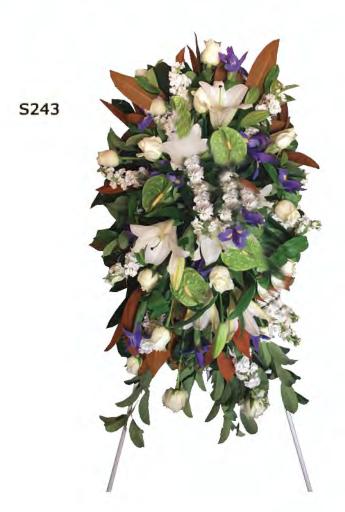

\*SUBJECT TO AVAILABILITY

FTB 109 ROSES, LILIES, DELPHINIUM AND FOLIAGE COLOURS - WHITE AND BLUE TONES SMALL - \$350 MEDIUM - \$450 LARGE - \$550

FTB 110 ROSES, CARNATION, STOCK, ORCHIDS, BABIES BREATH AND FOLIAGE COLOURS - WHITE WITH PURPLE TONES