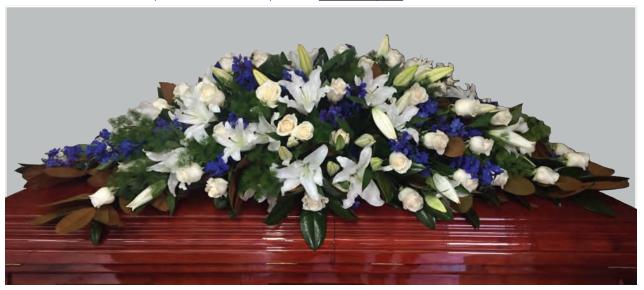

\*SUBJECT TO AVAILABILITY

FTB 109 ROSES, LILIES, DELPHINIUM AND FOLIAGE COLOURS - WHITE AND BLUE TONES SMALL - \$350 MEDIUM - \$450 LARGE - \$550

FTB 110 ROSES, CARNATION, STOCK, ORCHIDS, BABIES BREATH AND FOLIAGE COLOURS - WHITE WITH PURPLE TONES