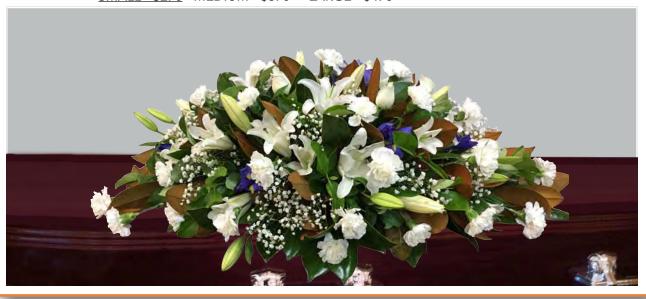

ROSES, STOCK, ORCHIDS, CARNATIONS, BABIES BREATH AND FOLIAGE COLOURS - WHITE AND PURPLE TONES

SMALL - \$285 MEDIUM - \$385 LARGE - \$485

FTB 106 CYMBIDIUM ORCHIDS, VANDA ORCHIDS AND FOLIAGE COLOURS - YELLOW, ORANGE, WHITE AND RED TONES SMALL - \$350 MEDIUM - \$450 LARGE - \$550