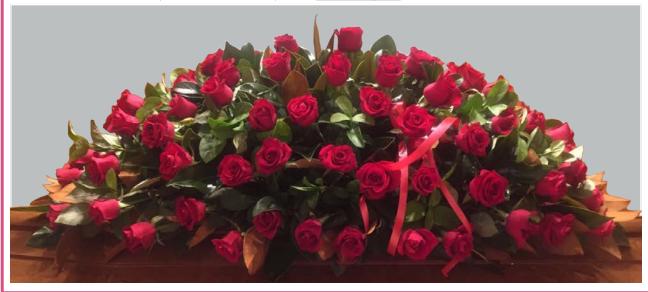

# Roses

FTB 137 RED ROSES AND FOLIAGE

SMALL - \$395 MEDIUM - \$495 LARGE - \$595

FTB 138 WHITE ROSES AND FOLIAGE

SMALL - \$395 MEDIUM - \$495 LARGE - \$595

FTB 140 ORANGE ROSES AND FOLIAGE

SMALL - \$285 MEDIUM - \$385 LARGE - \$485