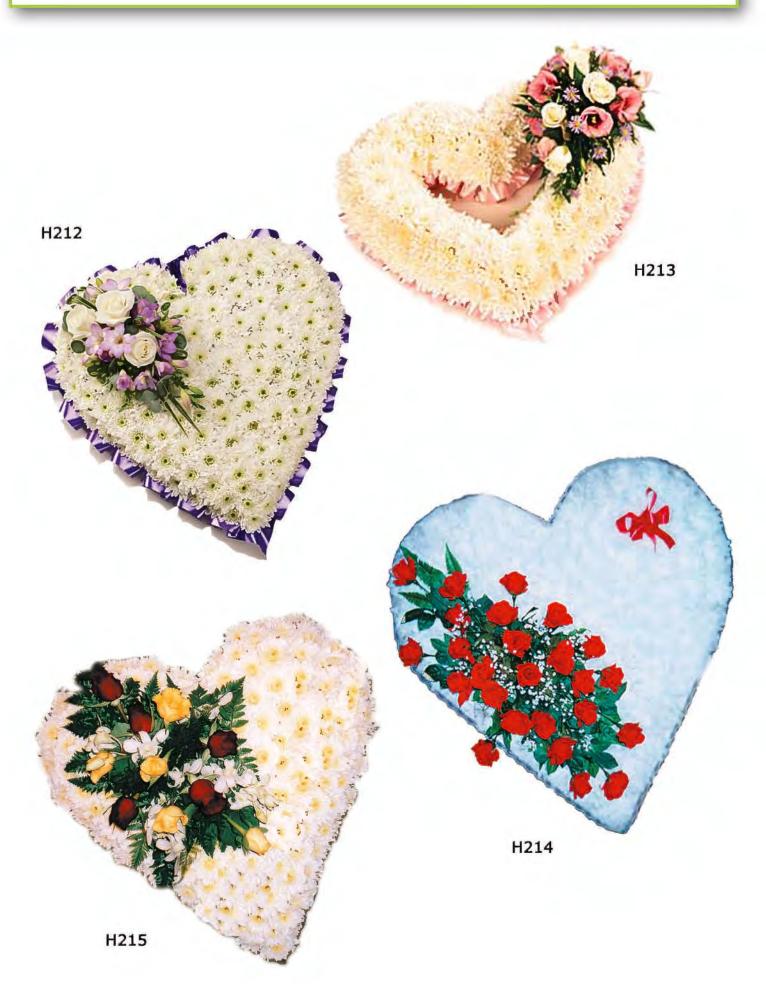

## Colossic Colossic

FTB 101 SOFT PINK ROSES, PURPLE ORCHIDS, WHITE LILIES, FOLIAGE

SMALL - \$280 MEDIUM - \$380 <u>LARGE - \$480</u>

CHRYSANTHEMUMS, ROSES, CARNATIONS, LILIES, ORCHIDS AND BABIES BREATH COLOURS - WHITE AND YELLOW TONES

SMALL - \$320 MEDIUM - \$420 LARGE - \$520

FTB 103 ROSES, CARNATIONS AND BABIES BREATH COLOURS - PINK TONES

SMALL - \$285 MEDIUM - \$385 LARGE - \$485

FTB 104 LILIES, CARNATIONS, ROSES, ORCHIDS AND STOCK COLOURS - WHITE TONES SMALL - \$350 MEDIUM - \$450 LARGE - \$550

ROSES, STOCK, ORCHIDS, CARNATIONS, BABIES BREATH AND FOLIAGE COLOURS - WHITE AND PURPLE TONES

SMALL - \$285 MEDIUM - \$385 LARGE - \$485

FTB 106 CYMBIDIUM ORCHIDS, VANDA ORCHIDS AND FOLIAGE COLOURS - YELLOW, ORANGE, WHITE AND RED TONES SMALL - \$350 MEDIUM - \$450 LARGE - \$550

FTB 107 WHITE AND PINK ORIENTAL LILIES AND FOLIAGE

SMALL - \$350 MEDIUM - \$450 LARGE - \$550

FTB 108

ROSES, LISIANTHUS, SWEET WILLIAM, TULIPS AND FOLIAGE COLOURS - PINK, PURPLE AND WHITE TONES

SMALL - \$300 MEDIUM - \$400 LARGE - \$500