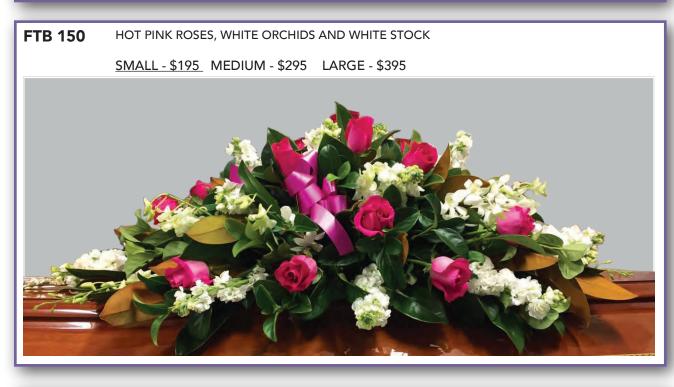

FOLIAGE

SMALL - \$285 MEDIUM - \$385 LARGE - \$485

FTB 141 YELLOW AND WHITE ROSES AND FOLIAGE
SMALL - \$285 MEDIUM - \$385 LARGE - \$485



FTB 143 RED ROSES, BABIES BREATH AND FOLIAGE

SMALL - \$295 MEDIUM - \$395 <u>LARGE - \$495</u>



FTB 144 NICOLETA ROSES AND FOLIAGE

SMALL - \$440 MEDIUM - \$540 <u>LARGE - \$640</u>



FTB 145 RED AND WHITE ROSES, BABIES BREATH AND FOLIAGE

SMALL - \$295 <u>MEDIUM - \$395</u> LARGE - \$495



FTB 146 PINK AND WHITE ROSES AND FOLIAGE

SMALL - \$285 <u>MEDIUM - \$385</u> LARGE - \$485



FTB 147 RED ROSES AND FOLIAGE

SMALL - \$285 MEDIUM - \$385 <u>LARGE - \$485</u>



FTB 148 MIXED ROSES AND FOLIAGE

SMALL - \$285 <u>MEDIUM - \$385</u> LARGE - \$485



## Setite range



FTB 149 WHITE ROSE AND FOLIAGE

SMALL - \$195 MEDIUM - \$295 LARGE - \$395





FTB 152 GERBERAS, CARNATIONS, LILIES, ROSES AND FOLIAGE COLOURS - PINK TONES

SMALL - \$195 MEDIUM - \$295 LARGE - \$395



FTB 153

ROSES, CARNATIONS, IRIS AND BABIES BREATH
COLOURS - WHITE AND PURPLE TONES

SMALL - \$195 MEDIUM - \$295 LARGE - \$395



FTB 154 ROSES, CARNATIONS, BABIES BREATH AND FOLIAGE COLOURS - PINK TONES

SMALL - \$195 MEDIUM - \$295 LARGE - \$395



ROSES, IRIS, CARNATIONS, GERBERAS AND BABIES BREATH
SEASONAL COLOURS
SMALL - \$195 MEDIUM - \$295 LARGE - \$395





#### Exclusive



FTB 158 ROSES, PHALENOPSIS, CYMBIDIUM, SINGAPORE ORCHIDS AND MIXED FERNS COLOURS - WHITE AND GREEN TONES

MEDIUM - \$600 LARGE - \$700 X-LARGE - \$800



FTB 159 ROSES, ANTHURIUMS, PHALENOPSIS ORCHIDS AND EXOTIC FOLIAGE COLOURS - WHITE, PURPLE, GREEN TONES

MEDIUM - \$700 LARGE - \$80