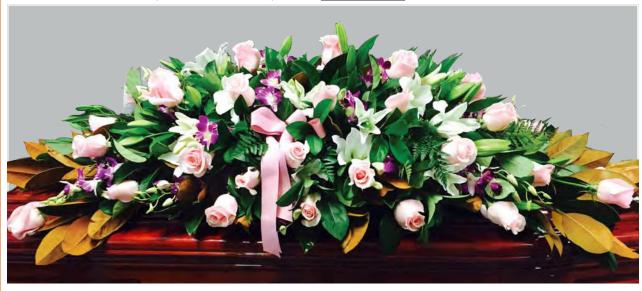

## Colossic Colossic

FTB 101 SOFT PINK ROSES, PURPLE ORCHIDS, WHITE LILIES, FOLIAGE

SMALL - \$280 MEDIUM - \$380 <u>LARGE - \$480</u>

CHRYSANTHEMUMS, ROSES, CARNATIONS, LILIES, ORCHIDS AND BABIES BREATH COLOURS - WHITE AND YELLOW TONES