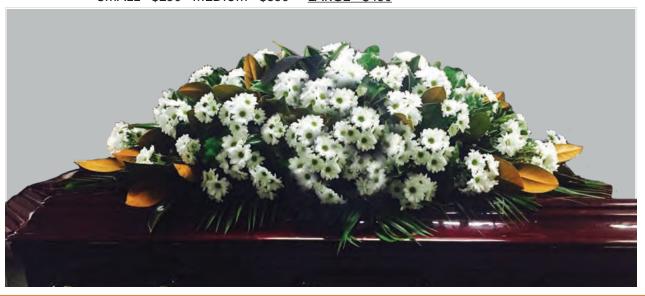

SMALL - \$320 MEDIUM - \$420 LARGE - \$520

FTB 103 ROSES, CARNATIONS AND BABIES BREATH COLOURS - PINK TONES

SMALL - \$285 MEDIUM - \$385 LARGE - \$485

FTB 104 LILIES, CARNATIONS, ROSES, ORCHIDS AND STOCK COLOURS - WHITE TONES SMALL - \$350 MEDIUM - \$450 LARGE - \$550