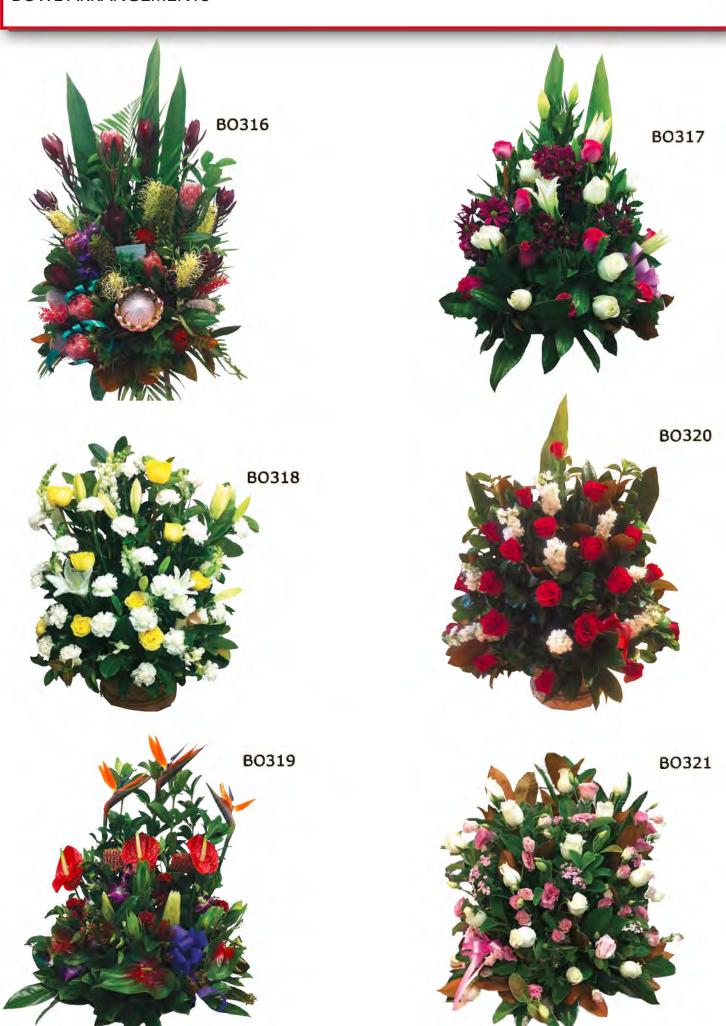

\$900 \*SUBJECT TO AVAILABILITY

FTB 165

ROSES, PEONIES, PHALENOPOSIS, ORCHIDS AND FOLIAGE
COLOURS - WHITE AND BURGUNDY TONES
MEDIUM - \$700 LARGE - \$800 X-LARGE - \$900 \*SUBJECT TO AVAILABILITY

\*\*SUBJECT TO AVAILABILITY\*\*

\*\*TOTAL PROPERTY OF THE P



FTB 167 PACKAGE DEALS AVAILABLE - CASKET WITH TWO MATCHING BOWLS

CALL STORE TO ENQUIRE





### Stutte



RIBBON (SASHES) - \$15each

































W 264





Modern Cross One size \$180

20" \$180 24" \$250 Cross 30" \$310 36" \$380





























# Exclusive Tributes







EXCLUSIVE RANGE One size only (28-80cm) \$330 (ALL IN A4 SIZE)

INDIVIDUAL LETTERS \$130 EACH A3 \$240 EACH LETTER

A2 \$320 EACH LETTER



EX312







EX315





### System of the second se









## Arrangements & More





One size \$250

CA 169





#### Flowers that are appreciated by everyone...





Dear Staff,
We Wish to send you
What to send you
Many thanks for the
Many thanks for the
Seat Wishes
Fay Lenzo
Fay Lenzo

Dear Staff,

My father recently passed away a mo funeral service was at Pinegrove on Monday Feb. 14th. I'm told you provided the flowers for his casket - I think they were called "Dedication" and they were a red a white presentation On behalf of my fairly I would like to thank you. They were absolutely beautiful and fairly members are still enjoying them now, as we shared them out afterwards. Many people commented on them saying how lovely they were. The right flowers can make such a difference and help to lift peoples spirits.

Thankyou again for your beentiful work!

Regards, Elizabeth