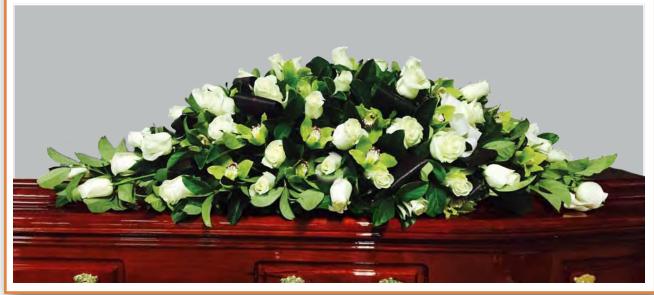

# Roses

FTB 137 RED ROSES AND FOLIAGE

SMALL - \$395 MEDIUM - \$495 LARGE - \$595

FTB 138 WHITE ROSES AND FOLIAGE

SMALL - \$395 MEDIUM - \$495 LARGE - \$595

FTB 140 ORANGE ROSES AND FOLIAGE

SMALL - \$285 MEDIUM - \$385 LARGE - \$485