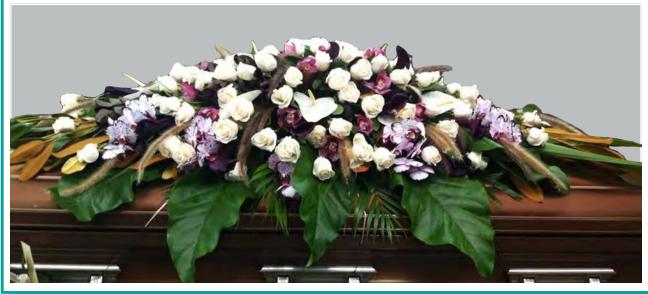

ROSES, LISANTHUS, AMARANTHUS, CELOSIA, VERONICA, VARIOUS GREENS COLOURS - PINK, PURPLE, WHITE AND GREEN TONES

MEDIUM - \$600 LARGE - \$700 X-LARGE - \$800 \*SUBJECT TO AVAILABILITY

\*\*SUBJECT TO AVAILABILITY\*\*