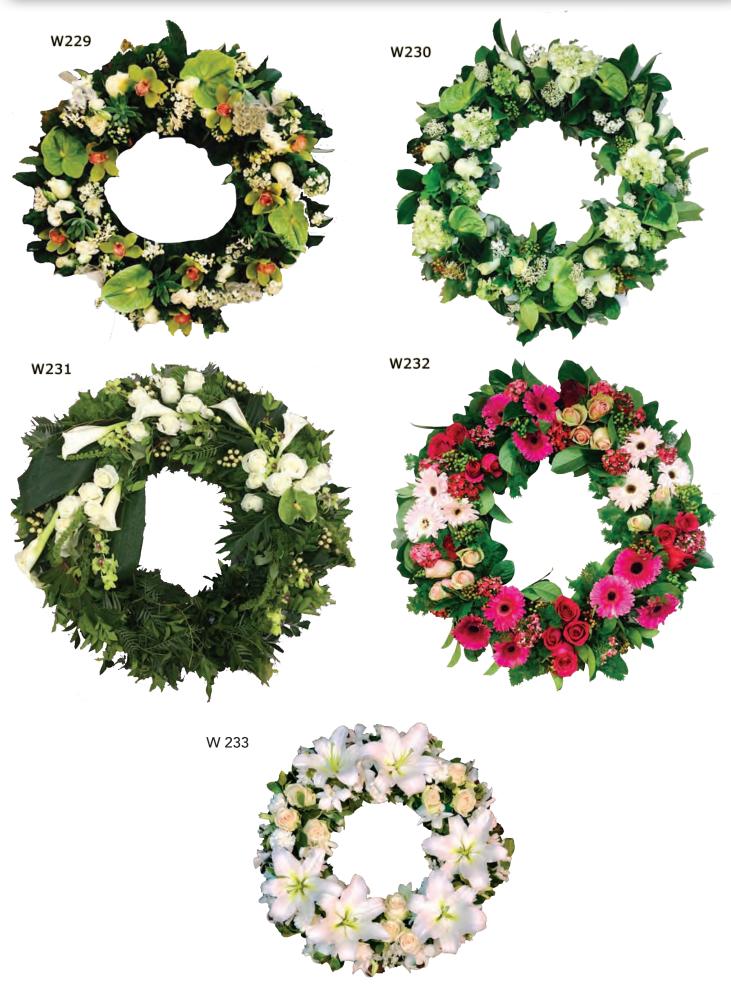

MEDIUM - \$700 LARGE - \$800 X-LARGE - \$900 \*SUBJECT TO AVAILABILITY

ROSES, ORCHIDS, LISIANTHUS, BELLS OF IRELAND, SEDUM, LANTERN AND VARIOUS FOLIAGE COLOURS - WHITE, GREEN AND BRIGHT PINK TONES

FTB 161

ROSES, LISANTHUS, AMARANTHUS, CELOSIA, VERONICA, VARIOUS GREENS COLOURS - PINK, PURPLE, WHITE AND GREEN TONES

MEDIUM - \$600 LARGE - \$700 X-LARGE - \$800 \*SUBJECT TO AVAILABILITY

\*\*SUBJECT TO AVAILABILITY\*\*