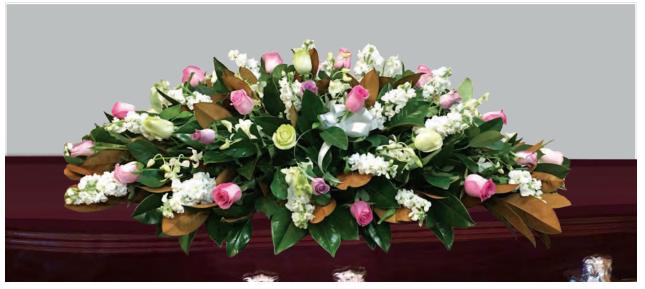

## Colossic Colossic

FTB 101 SOFT PINK ROSES, PURPLE ORCHIDS, WHITE LILIES, FOLIAGE

SMALL - \$280 MEDIUM - \$380 <u>LARGE - \$480</u>

CHRYSANTHEMUMS, ROSES, CARNATIONS, LILIES, ORCHIDS AND BABIES BREATH COLOURS - WHITE AND YELLOW TONES