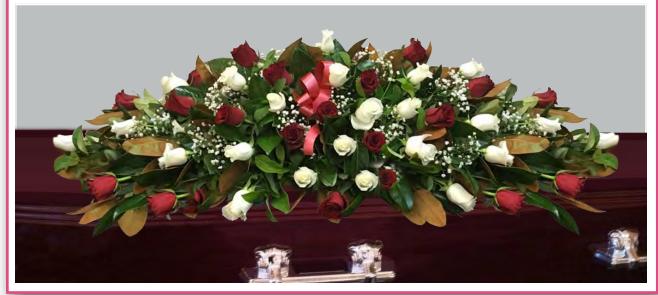

# Roses

FTB 137 RED ROSES AND FOLIAGE

SMALL - \$395 MEDIUM - \$495 LARGE - \$595

FTB 138 WHITE ROSES AND FOLIAGE

SMALL - \$395 MEDIUM - \$495 LARGE - \$595

FTB 140 ORANGE ROSES AND FOLIAGE

SMALL - \$285 MEDIUM - \$385 LARGE - \$485