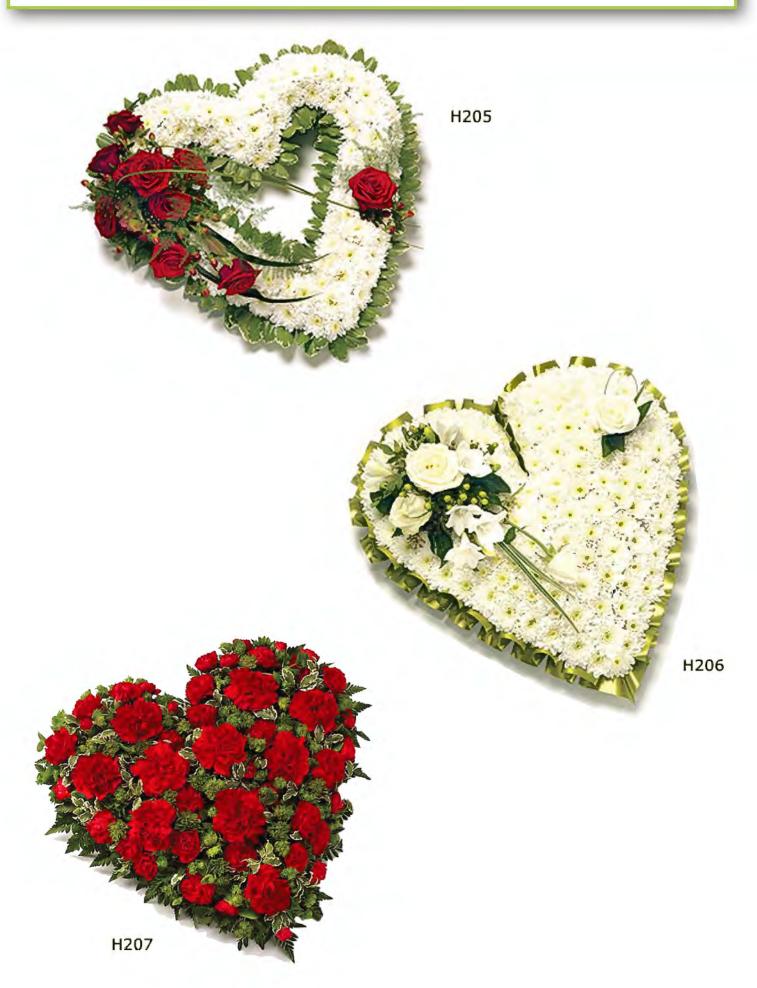

## Setite range

FTB 149 WHITE ROSE AND FOLIAGE

SMALL - \$195 MEDIUM - \$295 LARGE - \$395

FTB 152 GERBERAS, CARNATIONS, LILIES, ROSES AND FOLIAGE COLOURS - PINK TONES

SMALL - \$195 MEDIUM - \$295 LARGE - \$395

FTB 153

ROSES, CARNATIONS, IRIS AND BABIES BREATH
COLOURS - WHITE AND PURPLE TONES

SMALL - \$195 MEDIUM - \$295 LARGE - \$395

FTB 154 ROSES, CARNATIONS, BABIES BREATH AND FOLIAGE COLOURS - PINK TONES

SMALL - \$195 MEDIUM - \$295 LARGE - \$395

ROSES, IRIS, CARNATIONS, GERBERAS AND BABIES BREATH
SEASONAL COLOURS
SMALL - \$195 MEDIUM - \$295 LARGE - \$395