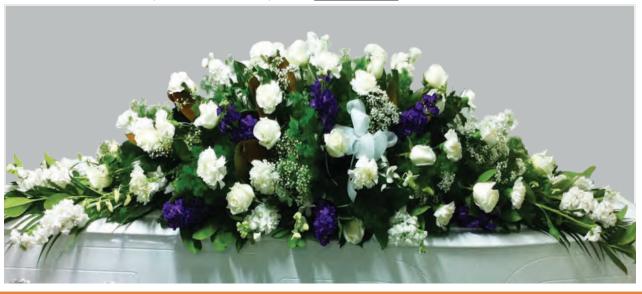

FTB 111

ROSES, GERBERAS, GLADIOLIS, TULIPS, ORCHIDS AND FOLIAGE COLOURS - YELLOW AND WHITE TONES

SMALL - \$275 | MEDIUM - \$375 | LARGE - \$475

FTB 112

BAMBOO, ROSES, TULIPS, LILIES, ORCHIDS AND VARIOUS FERN COLOURS - WHITE AND GREEN TONES