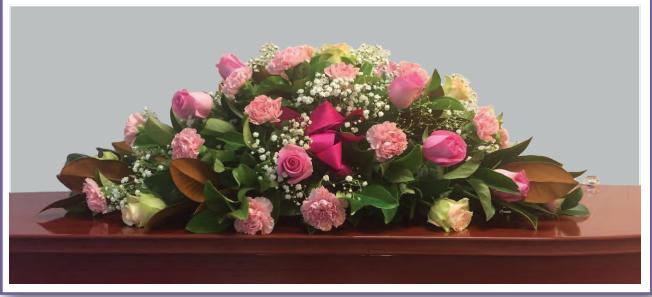

SMALL - \$320 MEDIUM - \$420 LARGE - \$520

FTB 103 ROSES, CARNATIONS AND BABIES BREATH COLOURS - PINK TONES

SMALL - \$285 MEDIUM - \$385 LARGE - \$485

FTB 104 LILIES, CARNATIONS, ROSES, ORCHIDS AND STOCK COLOURS - WHITE TONES SMALL - \$350 MEDIUM - \$450 LARGE - \$550