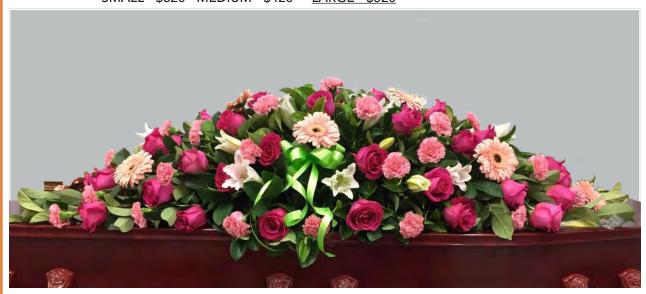

ROSES, CARNATIONS, GERBERAS, LILIES AND FOLIAGE FTB 117 **COLOURS - PINK & WHITE TONES** SMALL - \$320 MEDIUM - \$420 LARGE - \$520

ROSES, CARNATIONS, ORCHIDS, LILIES AND BABIES BREATH **FTB 118 COLOURS - YELLOW AND WHITE TONES** <u>SMALL - \$320</u> MEDIUM - \$420 LARGE - \$520