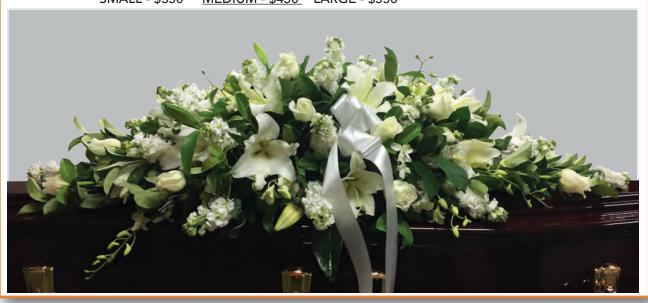

## Colossic Colossic

FTB 101 SOFT PINK ROSES, PURPLE ORCHIDS, WHITE LILIES, FOLIAGE

SMALL - \$280 MEDIUM - \$380 <u>LARGE - \$480</u>

CHRYSANTHEMUMS, ROSES, CARNATIONS, LILIES, ORCHIDS AND BABIES BREATH COLOURS - WHITE AND YELLOW TONES