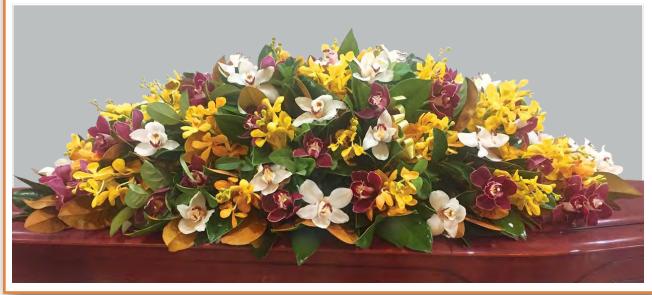

ROSES, STOCK, ORCHIDS, CARNATIONS, BABIES BREATH AND FOLIAGE COLOURS - WHITE AND PURPLE TONES

SMALL - \$285 MEDIUM - \$385 LARGE - \$485

FTB 106 CYMBIDIUM ORCHIDS, VANDA ORCHIDS AND FOLIAGE COLOURS - YELLOW, ORANGE, WHITE AND RED TONES SMALL - \$350 MEDIUM - \$450 LARGE - \$550