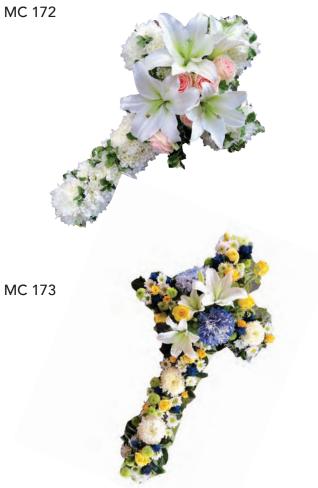

MEDIUM - \$700 LARGE - \$800 X-LARGE - \$900 \*SUBJECT TO AVAILABILITY

ROSES, ORCHIDS, LISIANTHUS, BELLS OF IRELAND, SEDUM, LANTERN AND VARIOUS FOLIAGE COLOURS - WHITE, GREEN AND BRIGHT PINK TONES

FTB 161