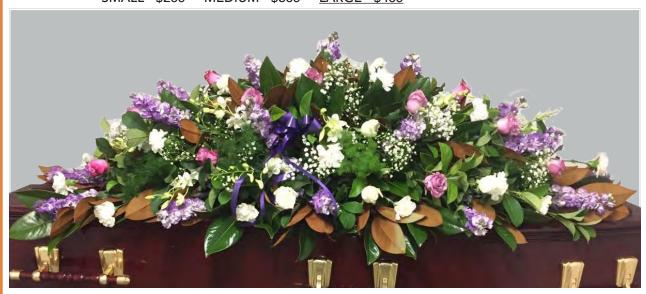

ROSES, STOCK, ORCHIDS, CARNATIONS, BABIES BREATH AND FOLIAGE COLOURS - WHITE AND PURPLE TONES

SMALL - \$285 MEDIUM - \$385 LARGE - \$485

FTB 106 CYMBIDIUM ORCHIDS, VANDA ORCHIDS AND FOLIAGE COLOURS - YELLOW, ORANGE, WHITE AND RED TONES SMALL - \$350 MEDIUM - \$450 LARGE - \$550