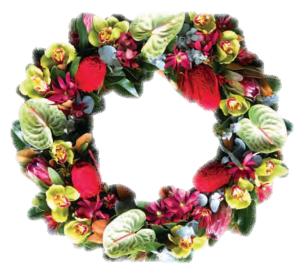

### Stutte

RIBBON (SASHES) - \$15each

W 264

Modern Cross One size \$180

20" \$180 24" \$250 Cross 30" \$310 36" \$380