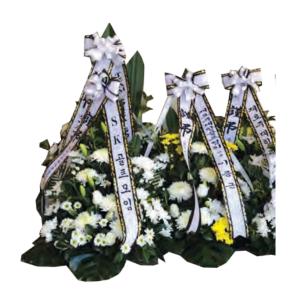

## Colossic Colossic

FTB 101 SOFT PINK ROSES, PURPLE ORCHIDS, WHITE LILIES, FOLIAGE

SMALL - \$280 MEDIUM - \$380 <u>LARGE - \$480</u>

CHRYSANTHEMUMS, ROSES, CARNATIONS, LILIES, ORCHIDS AND BABIES BREATH COLOURS - WHITE AND YELLOW TONES