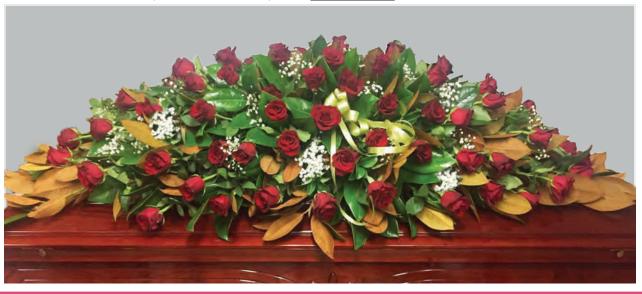

# Roses

FTB 137 RED ROSES AND FOLIAGE

SMALL - \$395 MEDIUM - \$495 LARGE - \$595

FTB 138 WHITE ROSES AND FOLIAGE

SMALL - \$395 MEDIUM - \$495 LARGE - \$595

FTB 140 ORANGE ROSES AND FOLIAGE

SMALL - \$285 MEDIUM - \$385 LARGE - \$485