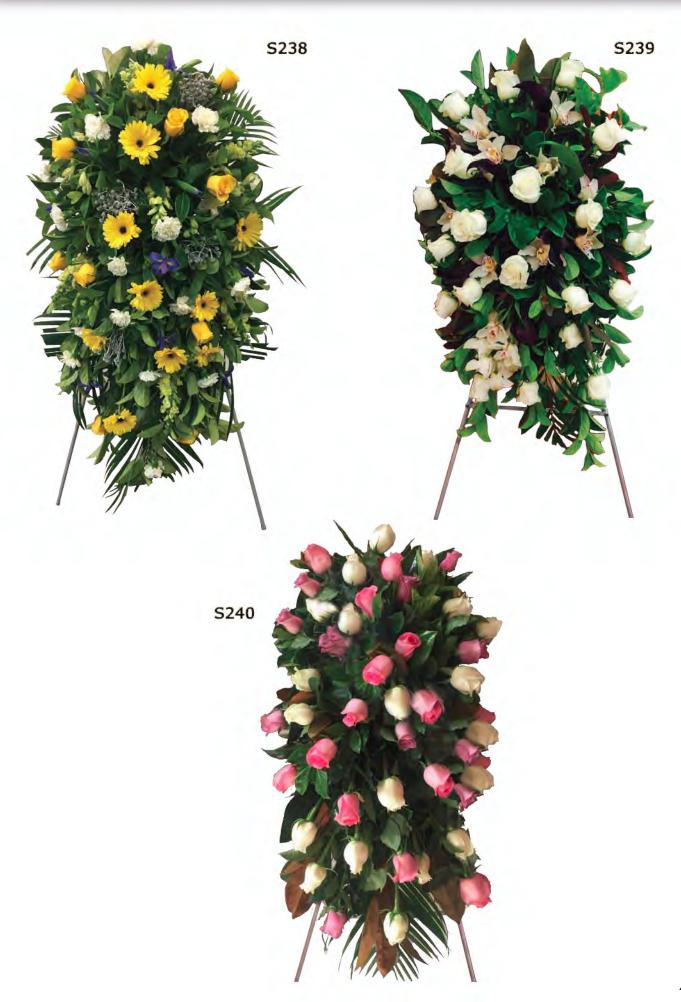

PHALENOPSIS, CYMBIDIUM AND VANDA ORCHIDS COLOURS - WHITE, GREEN AND PINK TONES MEDIUM - \$700 LARGE - \$800 X-LARGE - \$900



MIXED PHALENOPSIS, SINGAPORE ORCHIDS AND FOLIAGE COLOURS - WHITE, PINK, PURPLE AND YELLOW TONES MEDIUM - \$700 LARGE - \$800 X-LARGE - \$900 \*SUBJECT TO AVAILABILITY

FTB 165

ROSES, PEONIES, PHALENOPOSIS, ORCHIDS AND FOLIAGE
COLOURS - WHITE AND BURGUNDY TONES
MEDIUM - \$700 LARGE - \$800 X-LARGE - \$900 \*SUBJECT TO AVAILABILITY

\*\*SUBJECT TO AVAILABILITY\*\*

\*\*TOTAL PROPERTY OF THE P



FTB 167 PACKAGE DEALS AVAILABLE - CASKET WITH TWO MATCHING BOWLS

CALL STORE TO ENQUIRE





### Stutte



RIBBON (SASHES) - \$15each

































W 264





Modern Cross One size \$180

20" \$180 24" \$250 Cross 30" \$310 36" \$380





























# Exclusive Tributes







EXCLUSIVE RANGE One size only (28-80cm) \$330 (ALL IN A4 SIZE)

INDIVIDUAL LETTERS \$130 EACH A3 \$240 EACH LETTER

A2 \$320 EACH LETTER



EX312







EX315





### System of the second se









## Arrangements & More





One size \$250

CA 169





#### Flowers that are appreciated by everyone...





Dear Staff,
We Wish to send you
What to send you
Many thanks for the
Many thanks for the
Seat Wishes
Fay Lenzo
Fay Lenzo

Dear Staff,

My father recently passed away a mo funeral service was at Pinegrove on Monday Feb. 14th. I'm told you provided the flowers for his casket - I think they were called "Dedication" and they were a red a white presentation On behalf of my fairly I would like to thank you. They were absolutely beautiful and fairly member