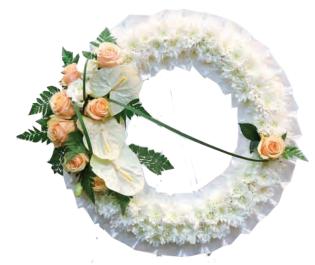

ROSES, LISANTHUS, AMARANTHUS, CELOSIA, VERONICA, VARIOUS GREENS COLOURS - PINK, PURPLE, WHITE AND GREEN TONES

MEDIUM - \$600 LARGE - \$700 X-LARGE - \$800 \*SUBJECT TO AVAILABILITY

\*\*SUBJECT TO AVAILABILITY\*\*

\*\*TO AVAILABILITY\*

\*\*TO AVAILABILITY\*\*

\*\*TO AVAILABILITY\*

\*\*TO

PHALENOPSIS, CYMBIDIUM AND VANDA ORCHIDS COLOURS - WHITE, GREEN AND PINK TONES MEDIUM - \$700 LARGE - \$800 X-LARGE - \$900

MIXED PHALENOPSIS, SINGAPORE ORCHIDS AND FOLIAGE COLOURS - WHITE, PINK, PURPLE AND YELLOW TONES MEDIUM - \$700 LARGE - \$800 X-LARGE - \$900 \*SUBJECT TO AVAILABILITY