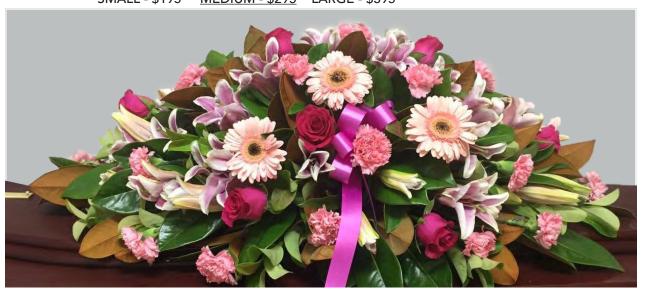

LARGE - \$485



FTB 143 RED ROSES, BABIES BREATH AND FOLIAGE

SMALL - \$295 MEDIUM - \$395 <u>LARGE - \$495</u>



FTB 144 NICOLETA ROSES AND FOLIAGE

SMALL - \$440 MEDIUM - \$540 <u>LARGE - \$640</u>



FTB 145 RED AND WHITE ROSES, BABIES BREATH AND FOLIAGE

SMALL - \$295 <u>MEDIUM - \$395</u> LARGE - \$495



FTB 146 PINK AND WHITE ROSES AND FOLIAGE

SMALL - \$285 <u>MEDIUM - \$385</u> LARGE - \$485



FTB 147 RED ROSES AND FOLIAGE

SMALL - \$285 MEDIUM - \$385 <u>LARGE - \$485</u>



FTB 148 MIXED ROSES AND FOLIAGE

SMALL - \$285 <u>MEDIUM - \$385</u> LARGE - \$485



## Setite range



FTB 149 WHITE ROSE AND FOLIAGE

SMALL - \$195 MEDIUM - \$295 LARGE - \$395





FTB 152 GERBERAS, CARNATIONS, LILIES, ROSES AND FOLIAGE COLOURS - PINK TONES

SMALL - \$195 MEDIUM - \$295 LARGE - \$395



FTB 153

ROSES, CARNATIONS, IRIS AND BABIES BREATH
COLOURS - WHITE AND PURPLE TONES

SMALL - \$195 MEDIUM - \$295 LARGE - \$395



FTB 154 ROSES, CARNATIONS, BABIES BREATH AND FOLIAGE COLOURS - PINK TONES

SMALL - \$195 MEDIUM - \$295 LARGE - \$395



ROSES, IRIS, CARNATIONS, GERBERAS AND BABIES BREATH
SEASONAL COLOURS
SMALL - \$195 MEDIUM - \$295 LARGE - \$395





#### Exclusive



FTB 158 ROSES, PHALENOPSIS, CYMBIDIUM, SINGAPORE ORCHIDS AND MIXED FERNS COLOURS - WHITE AND GREEN TONES

MEDIUM - \$600 LARGE - \$700 X-LARGE - \$800



FTB 159 ROSES, ANTHURIUMS, PHALENOPSIS ORCHIDS AND EXOTIC FOLIAGE COLOURS - WHITE, PURPLE, GREEN TONES

MEDIUM - \$700 LARGE - \$800 X-LARGE - \$900 \*SUBJECT TO AVAILABILITY



ROSES, ORCHIDS, LISIANTHUS, BELLS OF IRELAND, SEDUM, LANTERN AND VARIOUS FOLIAG