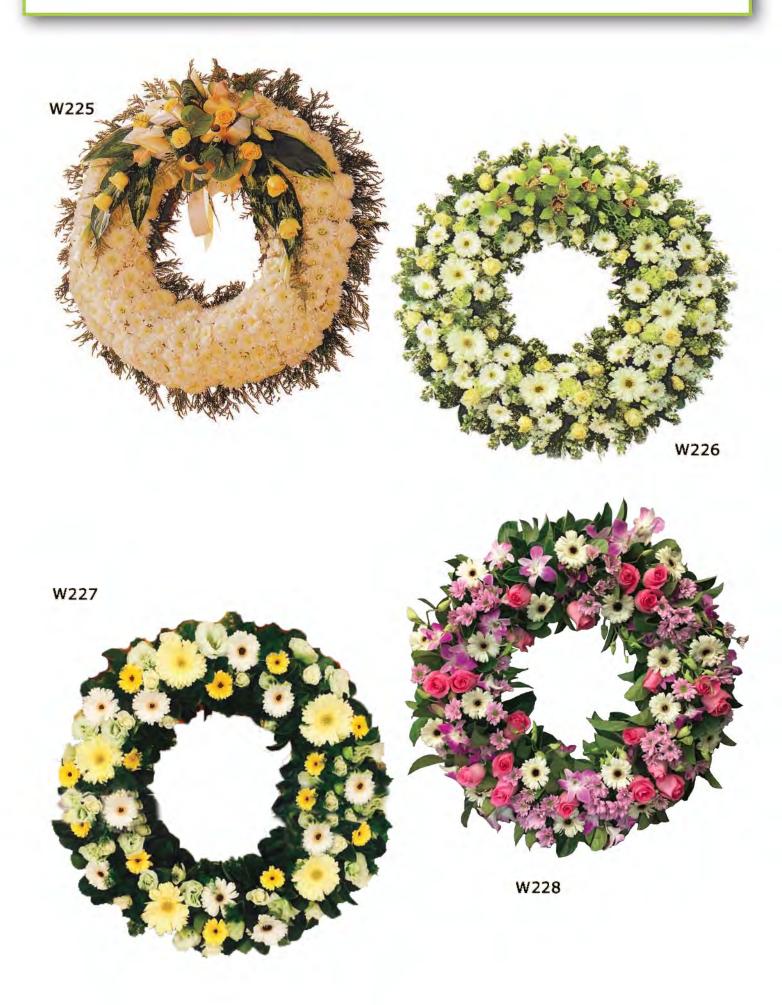

MEDIUM - \$700 LARGE - \$800 X-LARGE - \$900 \*SUBJECT TO AVAILABILITY

ROSES, ORCHIDS, LISIANTHUS, BELLS OF IRELAND, SEDUM, LANTERN AND VARIOUS FOLIAGE COLOURS - WHITE, GREEN AND BRIGHT PINK TONES

FTB 161

ROSES, LISANTHUS, AMARANTHUS, CELOSIA, VERONICA, VARIOUS GREENS COLOURS - PINK, PURPLE, WHITE AND GREEN TONES

MEDIUM - \$600 LARGE - \$700 X-LARGE - \$800 \*SUBJECT TO AVAILABILITY

\*\*SUBJECT TO AVAILABILITY\*\*