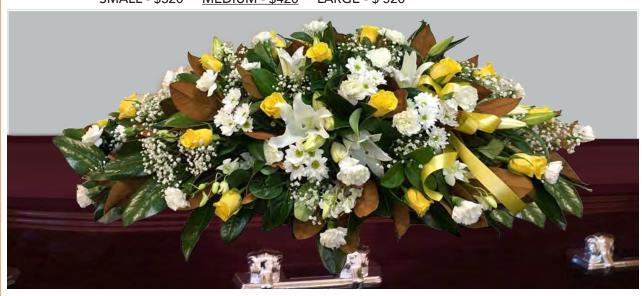

SMALL - \$320 MEDIUM - \$420 LARGE - \$520

FTB 103 ROSES, CARNATIONS AND BABIES BREATH COLOURS - PINK TONES

SMALL - \$285 MEDIUM - \$385 LARGE - \$485

FTB 104 LILIES, CARNATIONS, ROSES, ORCHIDS AND STOCK COLOURS - WHITE TONES SMALL - \$350 MEDIUM - \$450 LARGE - \$550