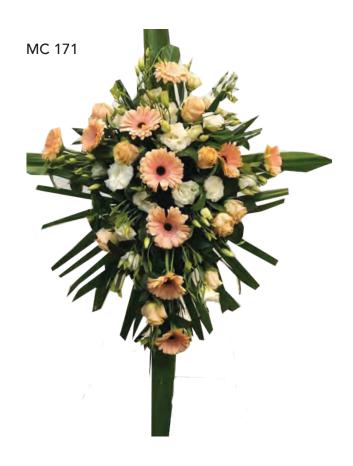

### Stutte

RIBBON (SASHES) - \$15each

W 264

Modern Cross One size \$180

20" \$180 24" \$250 Cross 30" \$310 36" \$380