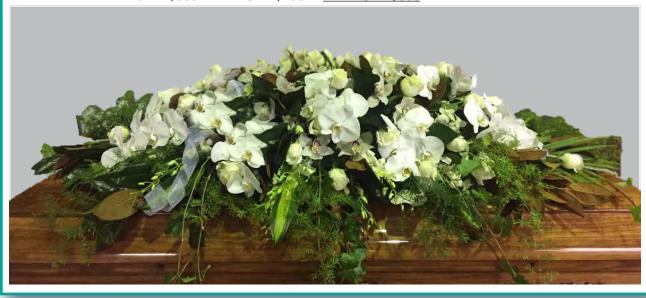

#### Exclusive

FTB 158 ROSES, PHALENOPSIS, CYMBIDIUM, SINGAPORE ORCHIDS AND MIXED FERNS COLOURS - WHITE AND GREEN TONES

MEDIUM - \$600 LARGE - \$700 X-LARGE - \$800

FTB 159 ROSES, ANTHURIUMS, PHALENOPSIS ORCHIDS AND EXOTIC FOLIAGE COLOURS - WHITE, PURPLE, GREEN TONES

MEDIUM - \$700 LARGE - \$800 X-LARGE - \$900 \*SUBJECT TO AVAILABILITY

ROSES, ORCHIDS, LISIANTHUS, BELLS OF IRELAND, SEDUM, LANTERN AND VARIOUS FOLIAGE COLOURS - WHITE, GREEN AND BRIGHT PINK TONES

FTB 161