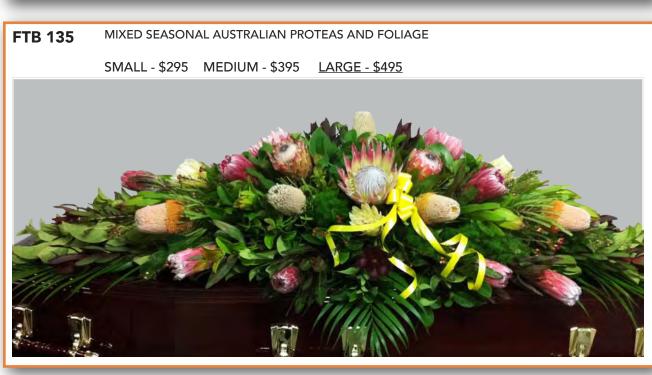

FTB 131 HALF SPRAY OF SEASONAL ORCHIDS, FOLIAGE

SMALL - \$250 MEDIUM - \$350 LARGE - \$450

FTB 134 MIXED SEASONAL AUSTRALIAN NATIVES AND FOLIAGE

SMALL - \$275 MEDIUM - \$375 LARGE - \$475