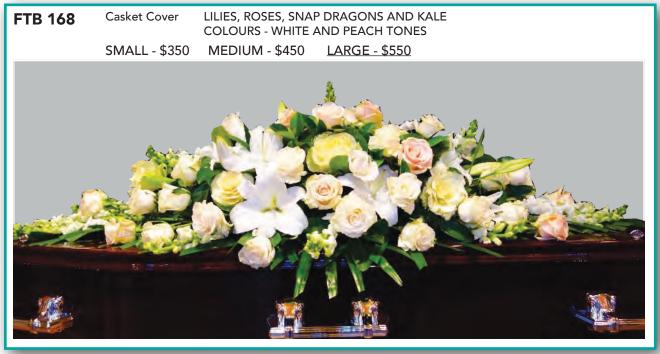

FTB 107 WHITE AND PINK ORIENTAL LILIES AND FOLIAGE

SMALL - \$350 MEDIUM - \$450 LARGE - \$550

FTB 108

ROSES, LISIANTHUS, SWEET WILLIAM, TULIPS AND FOLIAGE COLOURS - PINK, PURPLE AND WHITE TONES

SMALL - \$300 MEDIUM - \$400 LARGE - \$500