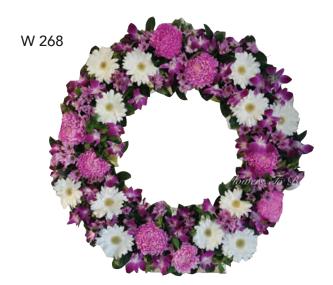

### Stutte

RIBBON (SASHES) - \$15each

W 264

Modern Cross One size \$180

20" \$180 24" \$250 Cross 30" \$310 36" \$380