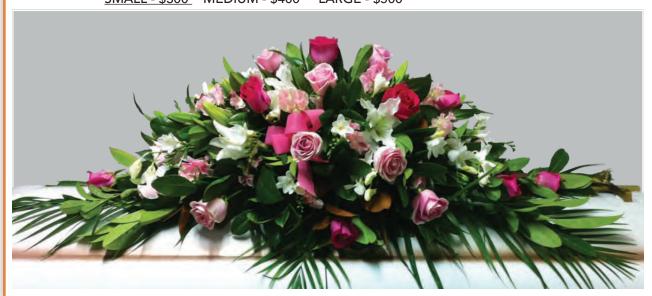

ROSES, CARNATIONS, GERBERAS, LILIES AND FOLIAGE FTB 117 **COLOURS - PINK & WHITE TONES** SMALL - \$320 MEDIUM - \$420 LARGE - \$520

ROSES, CARNATIONS, ORCHIDS, LILIES AND BABIES BREATH **FTB 118 COLOURS - YELLOW AND WHITE TONES** <u>SMALL - \$320</u> MEDIUM - \$420 LARGE - \$520