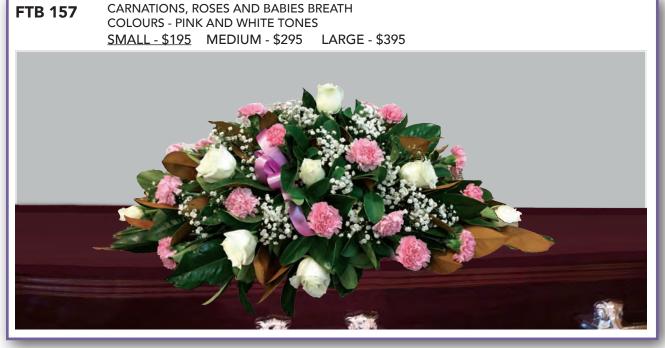

FTB 153

ROSES, CARNATIONS, IRIS AND BABIES BREATH
COLOURS - WHITE AND PURPLE TONES

SMALL - \$195 MEDIUM - \$295 LARGE - \$395

FTB 154 ROSES, CARNATIONS, BABIES BREATH AND FOLIAGE COLOURS - PINK TONES

SMALL - \$195 MEDIUM - \$295 LARGE - \$395