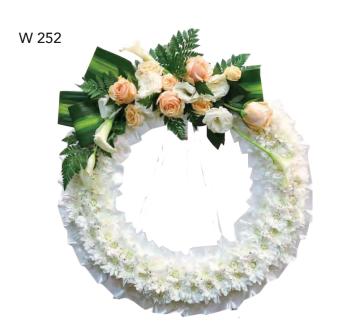

BILITY

\*\*SUBJECT TO AVAILABILITY\*\*

\*\*TO AVAILABILITY\*

\*\*TO AVAILABILITY\*\*

\*\*TO AVAILABILITY\*

\*\*TO

PHALENOPSIS, CYMBIDIUM AND VANDA ORCHIDS COLOURS - WHITE, GREEN AND PINK TONES MEDIUM - \$700 LARGE - \$800 X-LARGE - \$900



MIXED PHALENOPSIS, SINGAPORE ORCHIDS AND FOLIAGE COLOURS - WHITE, PINK, PURPLE AND YELLOW TONES MEDIUM - \$700 LARGE - \$800 X-LARGE - \$900 \*SUBJECT TO AVAILABILITY

FTB 165

ROSES, PEONIES, PHALENOPOSIS, ORCHIDS AND FOLIAGE
COLOURS - WHITE AND BURGUNDY TONES
MEDIUM - \$700 LARGE - \$800 X-LARGE - \$900 \*SUBJECT TO AVAILABILITY

\*\*SUBJECT TO AVAILABILITY\*\*

\*\*TOTAL PROPERTY OF THE P



FTB 167 PACKAGE DEALS AVAILABLE - CASKET WITH TWO MATCHING BOWLS

CALL STORE TO ENQUIRE





### Stutte



RIBBON (SASHES) - \$15each

































W 264





Modern Cross One size \$180

20" \$180 24" \$250 Cross 30" \$310 36" \$380





























# Exclusive Tributes







EXCLUSIVE RANGE One size only (28-80cm) \$330 (ALL IN A4 SIZE)

INDIVIDUAL LETTERS \$130 EACH A3 \$240 EACH LETTER

A2 \$320 EACH LETTER



EX312







EX315





### System of the second se









## Arrangements & More





One size \$250

CA 169





#### Flowers that are appreciated by everyone...





Dear Staff,
We Wish to send you
What to send you
Many thanks for the
Many thanks for the
Seat Wishes
Fay Lenzo
Fay Lenzo

Dear Staff,

My father recently passed away a mo funeral service was at Pinegrove on Monday Feb. 14th. I'm told you provided the flowers for his casket - I think they were called "Dedication" and they were a red