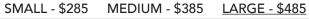

ROSES, STOCK, ORCHIDS, CARNATIONS, BABIES BREATH AND FOLIAGE COLOURS - WHITE AND PURPLE TONES

SMALL - \$285 MEDIUM - \$385 LARGE - \$485

FTB 106 CYMBIDIUM ORCHIDS, VANDA ORCHIDS AND FOLIAGE COLOURS - YELLOW, ORANGE, WHITE AND RED TONES SMALL - \$350 MEDIUM - \$450 LARGE - \$550