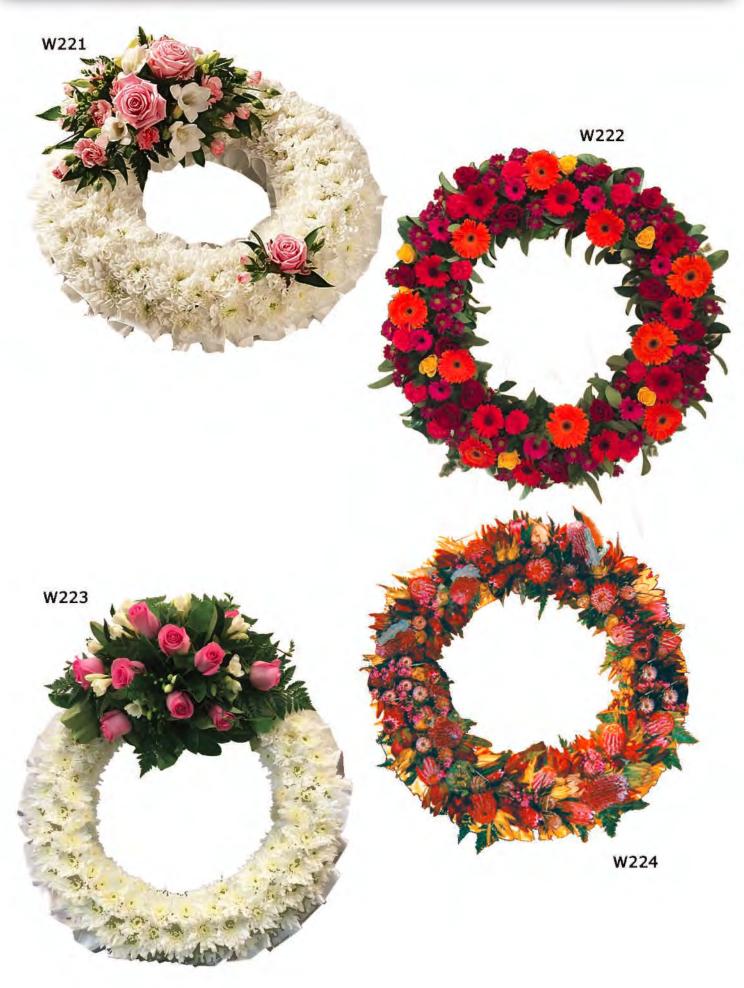

MEDIUM - \$700 LARGE - \$800 X-LARGE - \$900 \*SUBJECT TO AVAILABILITY

ROSES, ORCHIDS, LISIANTHUS, BELLS OF IRELAND, SEDUM, LANTERN AND VARIOUS FOLIAGE COLOURS - WHITE, GREEN AND BRIGHT PINK TONES

FTB 161

ROSES, LISANTHUS, AMARANTHUS, CELOSIA, VERONICA, VARIOUS GREENS COLOURS - PINK, PURPLE, WHITE AND GREEN TONES

MEDIUM - \$600 LARGE - \$700 X-LARGE - \$800 \*SUBJECT TO AVAILABILITY

\*\*SUBJECT TO AVAILABILITY\*\*