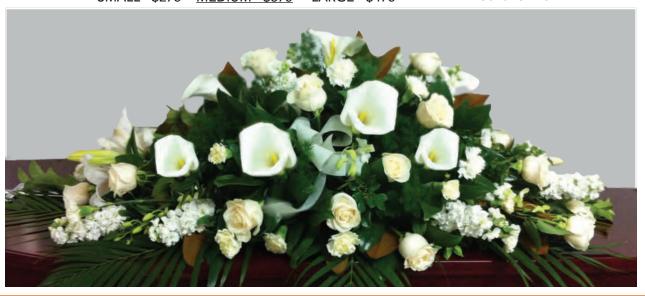

## Colossic Colossic

FTB 101 SOFT PINK ROSES, PURPLE ORCHIDS, WHITE LILIES, FOLIAGE

SMALL - \$280 MEDIUM - \$380 <u>LARGE - \$480</u>

CHRYSANTHEMUMS, ROSES, CARNATIONS, LILIES, ORCHIDS AND BABIES BREATH COLOURS - WHITE AND YELLOW TONES