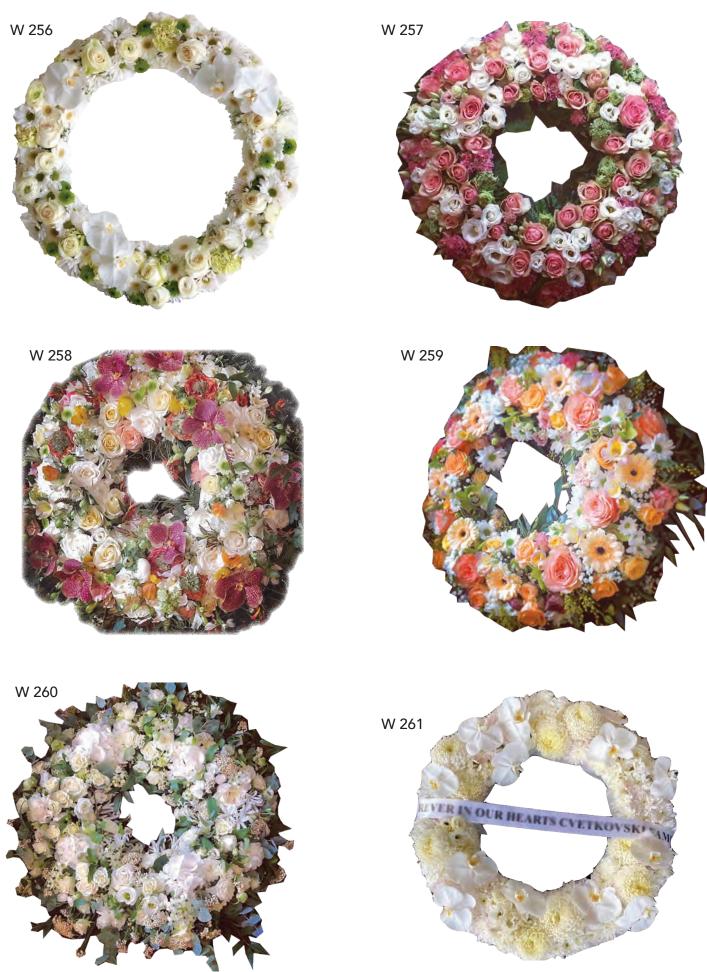

MEDIUM - \$700 LARGE - \$800 X-LARGE - \$900 \*SUBJECT TO AVAILABILITY

ROSES, ORCHIDS, LISIANTHUS, BELLS OF IRELAND, SEDUM, LANTERN AND VARIOUS FOLIAGE COLOURS - WHITE, GREEN AND BRIGHT PINK TONES

FTB 161

ROSES, LISANTHUS, AMARANTHUS, CELOSIA, VERONICA, VARIOUS GREENS COLOURS - PINK, PURPLE, WHITE AND GREEN TONES

MEDIUM - \$600 LARGE - \$700 X-LARGE - \$800 \*SUBJECT TO AVAILABILITY

\*\*SUBJECT TO AVAILABILITY\*\*