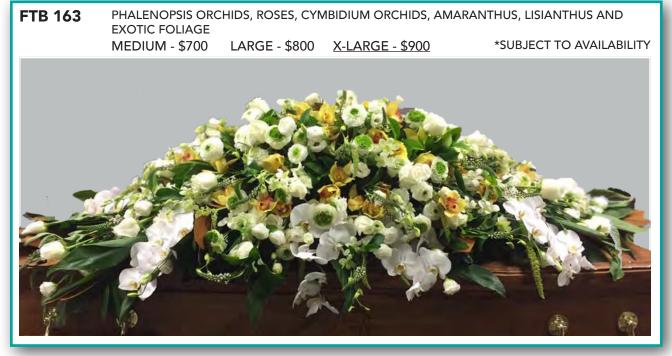

FTB 165

ROSES, PEONIES, PHALENOPOSIS, ORCHIDS AND FOLIAGE
COLOURS - WHITE AND BURGUNDY TONES
MEDIUM - \$700 LARGE - \$800 X-LARGE - \$900 \*SUBJECT TO AVAILABILITY

\*\*SUBJECT TO AVAILABILITY\*\*

\*\*TOTAL PROPERTY OF THE P