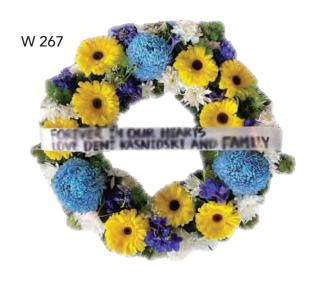

### Stutte

RIBBON (SASHES) - \$15each

W 264

Modern Cross One size \$180

20" \$180 24" \$250 Cross 30" \$310 36" \$380