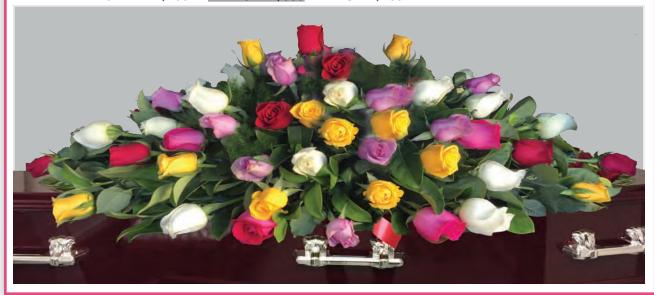

FTB 147 RED ROSES AND FOLIAGE

SMALL - \$285 MEDIUM - \$385 <u>LARGE - \$485</u>

FTB 148 MIXED ROSES AND FOLIAGE

SMALL - \$285 <u>MEDIUM - \$385</u> LARGE - \$485