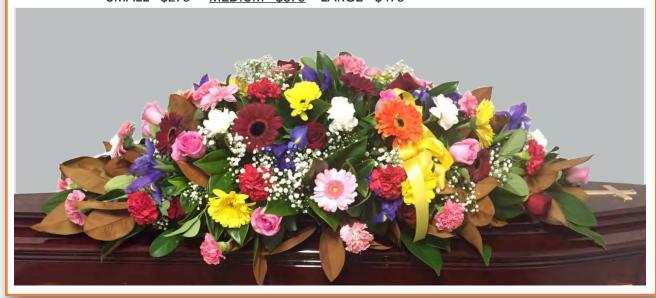

FTB 119

ROSES, SUNFLOWERS, CARNATIONS AND STOCK COLOURS - YELLOW AND BLUE TONES

SMALL - \$250 MEDIUM - \$350 LARGE - \$450

FTB 120 ROSES, LILIES, CARNATIONS, ORCHIDS AND STOCK COLOURS - WHITE TONES

SMALL - \$275 MEDIUM - \$375 LARGE - \$475