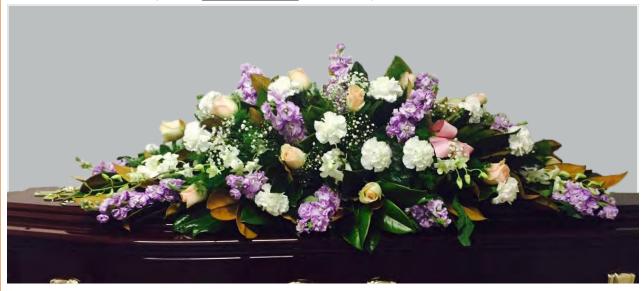

ROSES, STOCK, ORCHIDS, CARNATIONS, BABIES BREATH AND FOLIAGE COLOURS - WHITE AND PURPLE TONES

SMALL - \$285 MEDIUM - \$385 LARGE - \$485

FTB 106 CYMBIDIUM ORCHIDS, VANDA ORCHIDS AND FOLIAGE COLOURS - YELLOW, ORANGE, WHITE AND RED TONES SMALL - \$350 MEDIUM - \$450 LARGE - \$550