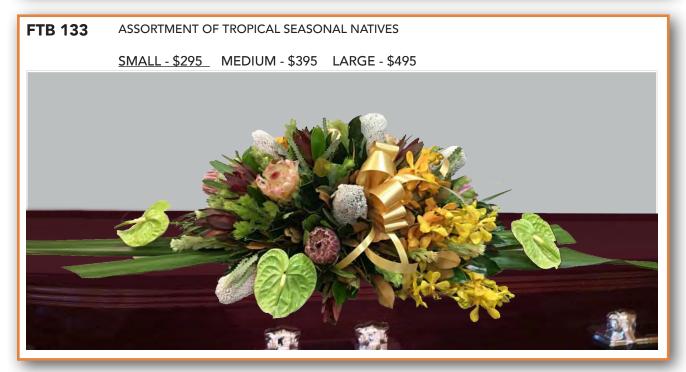

FTB 131 HALF SPRAY OF SEASONAL ORCHIDS, FOLIAGE

SMALL - \$250 MEDIUM - \$350 LARGE - \$450

FTB 134 MIXED SEASONAL AUSTRALIAN NATIVES AND FOLIAGE

SMALL - \$275 MEDIUM - \$375 LARGE - \$475