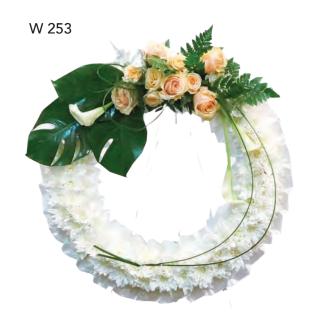

MEDIUM - \$700 LARGE - \$800 X-LARGE - \$900 \*SUBJECT TO AVAILABILITY

ROSES, ORCHIDS, LISIANTHUS, BELLS OF IRELAND, SEDUM, LANTERN AND VARIOUS FOLIAGE COLOURS - WHITE, GREEN AND BRIGHT PINK TONES

FTB 161

ROSES, LISANTHUS, AMARANTHUS, CELOSIA, VERONICA, VARIOUS GREENS COLOURS - PINK, PURPLE, WHITE AND GREEN TONES

MEDIUM - \$600 LARGE - \$700 X-LARGE - \$800 \*SUBJECT TO AVAILABILITY

\*\*SUBJECT TO AVAILABILITY\*\*