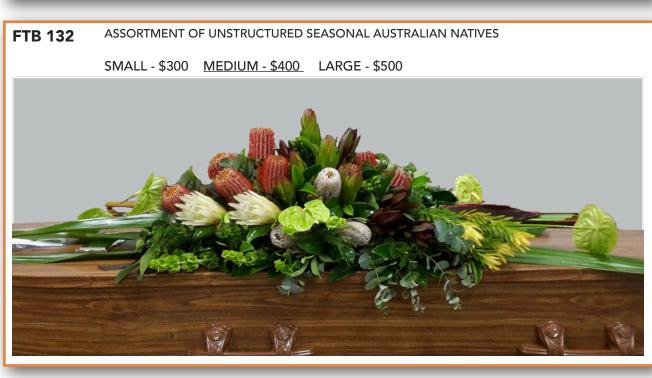

FTB 131 HALF SPRAY OF SEASONAL ORCHIDS, FOLIAGE

SMALL - \$250 MEDIUM - \$350 LARGE - \$450

FTB 134 MIXED SEASONAL AUSTRALIAN NATIVES AND FOLIAGE

SMALL - \$275 MEDIUM - \$375 LARGE - \$475