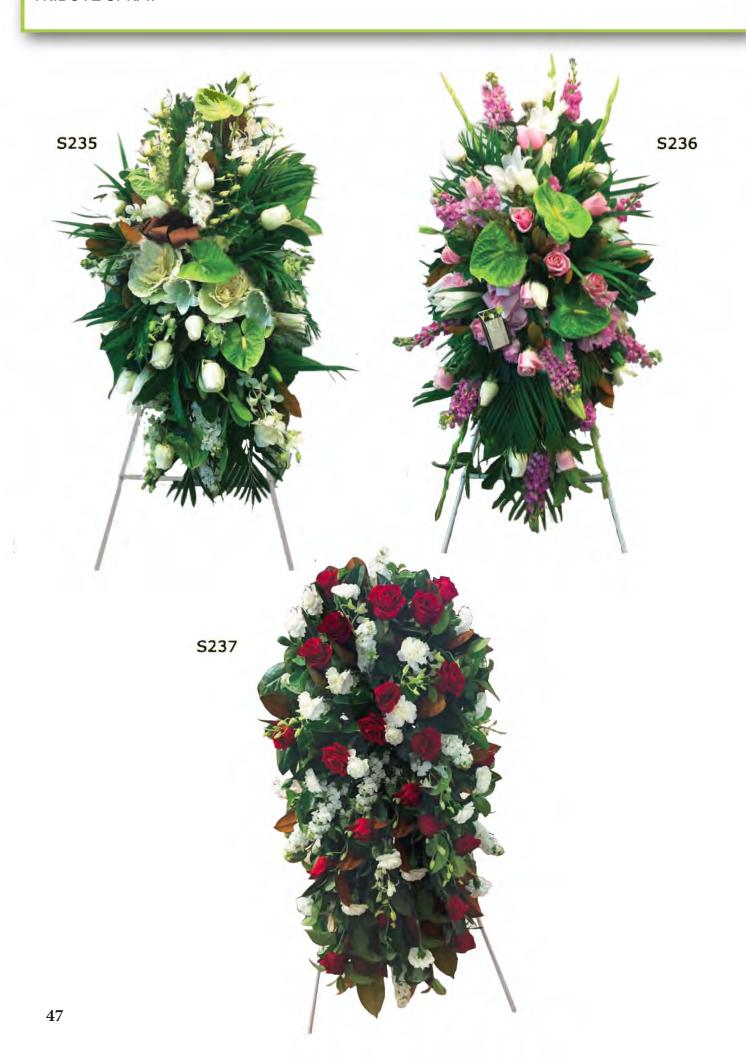

O

PHALENOPSIS, CYMBIDIUM AND VANDA ORCHIDS COLOURS - WHITE, GREEN AND PINK TONES MEDIUM - \$700 LARGE - \$800 X-LARGE - \$900



MIXED PHALENOPSIS, SINGAPORE ORCHIDS AND FOLIAGE COLOURS - WHITE, PINK, PURPLE AND YELLOW TONES MEDIUM - \$700 LARGE - \$800 X-LARGE - \$900 \*SUBJECT TO AVAILABILITY

FTB 165

ROSES, PEONIES, PHALENOPOSIS, ORCHIDS AND FOLIAGE
COLOURS - WHITE AND BURGUNDY TONES
MEDIUM - \$700 LARGE - \$800 X-LARGE - \$900 \*SUBJECT TO AVAILABILITY

\*\*SUBJECT TO AVAILABILITY\*\*

\*\*TOTAL PROPERTY OF THE P



FTB 167 PACKAGE DEALS AVAILABLE - CASKET WITH TWO MATCHING BOWLS

CALL STORE TO ENQUIRE





### Stutte



RIBBON (SASHES) - \$15each

































W 264





Modern Cross One size \$180

20" \$180 24" \$250 Cross 30" \$310 36" \$380





























# Exclusive Tributes







EXCLUSIVE RANGE One size only (28-80cm) \$330 (ALL IN A4 SIZE)

INDIVIDUAL LETTERS \$130 EACH A3 \$240 EACH LETTER

A2 \$320 EACH LETTER



EX312







EX315





### System of the second se









## Arrangements & More





One size \$250

CA 169





#### Flowers that are appreciated by everyone...





Dear Staff,
We Wish to send you
What to send you
Many thanks for the
Many thanks for the
Seat Wishes
Fay Lenzo
Fay Lenzo

Dear Staff,

My father recently passed away a mo funeral service was at Pinegrove on Monday Feb. 14th. I'm told you provided the flowers for his casket - I think they were called "Dedication" and they were a red a white presentation On behalf of my fairly I would like to thank you. They were absolutely beautiful and fairly memb