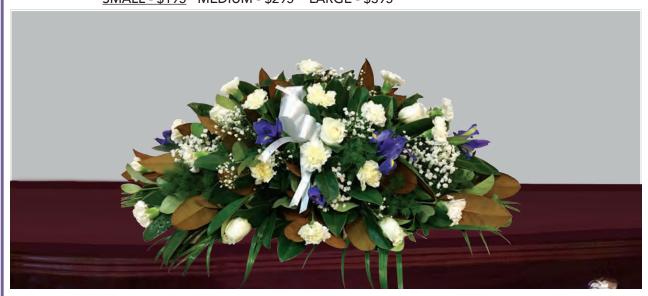

## Colossic Colossic

FTB 101 SOFT PINK ROSES, PURPLE ORCHIDS, WHITE LILIES, FOLIAGE

SMALL - \$280 MEDIUM - \$380 <u>LARGE - \$480</u>

CHRYSANTHEMUMS, ROSES, CARNATIONS, LILIES, ORCHIDS AND BABIES BREATH COLOURS - WHITE AND YELLOW TONES