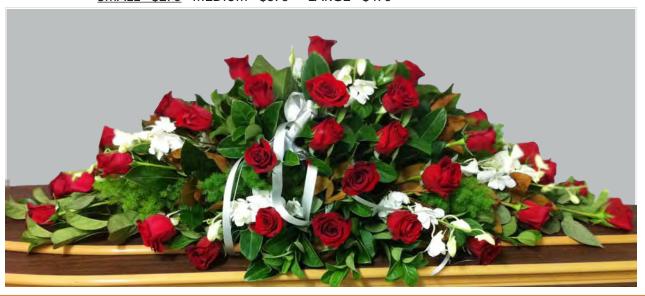

# Roses

FTB 137 RED ROSES AND FOLIAGE

SMALL - \$395 MEDIUM - \$495 LARGE - \$595

FTB 138 WHITE ROSES AND FOLIAGE

SMALL - \$395 MEDIUM - \$495 LARGE - \$595

FTB 140 ORANGE ROSES AND FOLIAGE

SMALL - \$285 MEDIUM - \$385 LARGE - \$485