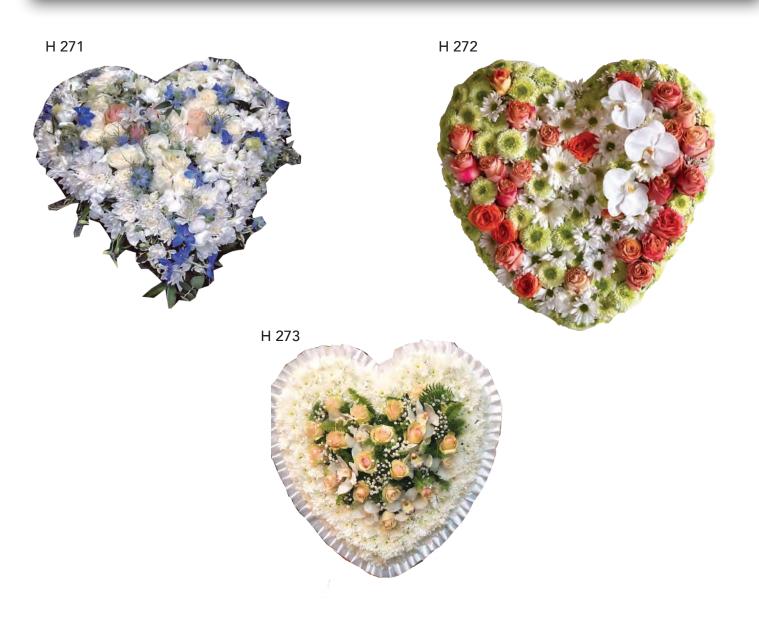

#### Exclusive

FTB 158 ROSES, PHALENOPSIS, CYMBIDIUM, SINGAPORE ORCHIDS AND MIXED FERNS COLOURS - WHITE AND GREEN TONES

MEDIUM - \$600 LARGE - \$700 X-LARGE - \$800

FTB 159 ROSES, ANTHURIUMS, PHALENOPSIS ORCHIDS AND EXOTIC FOLIAGE COLOURS - WHITE, PURPLE, GREEN TONES

MEDIUM - \$700 LARGE - \$800 X-LARGE - \$900 \*SUBJECT TO AVAILABILITY

ROSES, ORCHIDS, LISIANTHUS, BELLS OF IRELAND, SEDUM, LANTERN AND VARIOUS FOLIAGE COLOURS - WHITE, GREEN AND BRIGHT PINK TONES

FTB 161