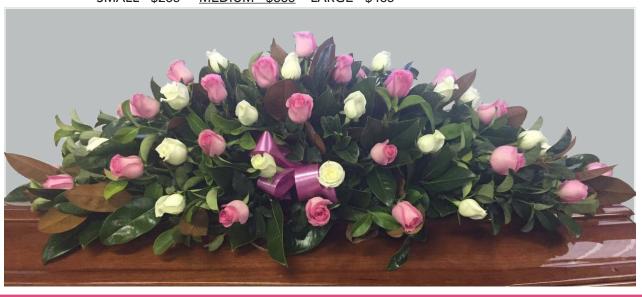

SMALL - \$440 MEDIUM - \$540 <u>LARGE - \$640</u>

FTB 145 RED AND WHITE ROSES, BABIES BREATH AND FOLIAGE

SMALL - \$295 <u>MEDIUM - \$395</u> LARGE - \$495

FTB 146 PINK AND WHITE ROSES AND FOLIAGE

SMALL - \$285 <u>MEDIUM - \$385</u> LARGE - \$485