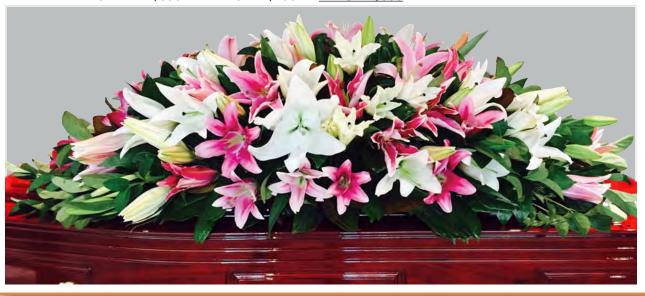

FTB 107 WHITE AND PINK ORIENTAL LILIES AND FOLIAGE

SMALL - \$350 MEDIUM - \$450 LARGE - \$550

FTB 108

ROSES, LISIANTHUS, SWEET WILLIAM, TULIPS AND FOLIAGE COLOURS - PINK, PURPLE AND WHITE TONES

SMALL - \$300 MEDIUM - \$400 LARGE - \$500