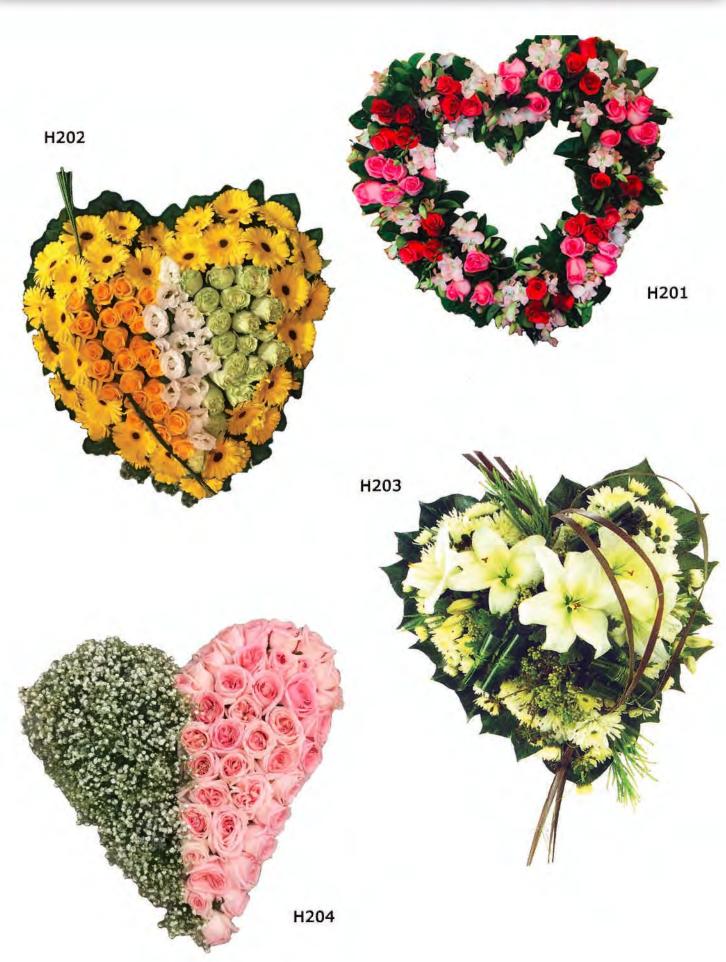

## Setite range

FTB 149 WHITE ROSE AND FOLIAGE

SMALL - \$195 MEDIUM - \$295 LARGE - \$395

FTB 152 GERBERAS, CARNATIONS, LILIES, ROSES AND FOLIAGE COLOURS - PINK TONES

SMALL - \$195 MEDIUM - \$295 LARGE - \$395

FTB 153

ROSES, CARNATIONS, IRIS AND BABIES BREATH
COLOURS - WHITE AND PURPLE TONES

SMALL - \$195 MEDIUM - \$295 LARGE - \$395

FTB 154 ROSES, CARNATIONS, BABIES BREATH AND FOLIAGE COLOURS - PINK TONES

SMALL - \$195 MEDIUM - \$295 LARGE - \$395

ROSES, IRIS, CARNATIONS, GERBERAS AND BABIES BREATH
SEASONAL COLOURS
SMALL - \$195 MEDIUM - \$295 LARGE - \$395