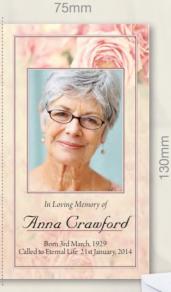

# Small Thankyou or Memorial Card

75mm x 130mm (250gsm) Choose from 2 formats

- single flat card, printed both sides
- folded card (includes envelopes)

|      | Single Card   | Folded Card<br>+ Envelope |
|------|---------------|---------------------------|
| Qty  | Total Price   | Total Price               |
| 30   | \$135         | \$165                     |
| 50   | \$175         | \$225                     |
| 75   | \$225         | \$280                     |
| 100  | \$285         | \$330                     |
| 150  | \$375         | \$450                     |
| 200  | \$440         | \$530                     |
| 201+ | \$2.00 x unit | \$2.50 x unit             |

Crawford

Born 3rd March, 1929 Called to Eternal Life 21st January, 2014