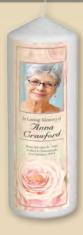

Crawford

Born 3rd March, 1929 Called to Eternal Life 21st January, 2014

# **Memorial Candles**

# **Quality Smokeless Candle**

- white with overlaid image
- height: 21cm
- circumference: 7.5cm
- burning time: approx 90hrs