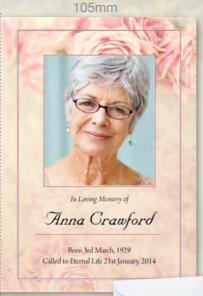

# Large Thankyou or Memorial Card

105mm x 150mm (250gsm) Choose from 2 formats

- single flat card, double sided
- folded card (includes envelopes)

|      | Single         | Folded<br>+Envelope |
|------|----------------|---------------------|
| Qty  | Total Price    | Total Price         |
| 30   | \$156          | \$180               |
| 50   | \$210          | \$240               |
| 75   | \$285          | \$330               |
| 100  | \$350          | \$400               |
| 150  | \$450          | \$525               |
| 200  | \$500          | \$600               |
| 201+ | \$2.30 x unit. | \$2.85 x unit.      |

Crawford

Born 3rd March, 1929 Called to Eternal Life 21st January, 2014