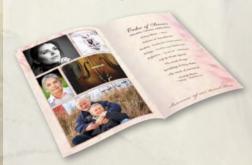

# Order of Service Card or Booklet

A4 folded (250gsm) Choose from 3 formats

- Simple folded card (Cover Only)
- Simple booklet with 4 pages
- Full Mass booklet with 8, 12, or 16 pages

|  |      | Simple Order of Service |                | Full Mass Booklet |               |               |
|--|------|-------------------------|----------------|-------------------|---------------|---------------|
|  |      | cover only              | 4pg (1A4)      | 8pg (2A4)         | 12pg (3A4)    | 16pg (4A4)    |
|  | Qty  | Total Price             | Total Price    | Total Price       | Total Price   | Total Price   |
|  | 30   | \$195                   | \$225          | \$270             | \$300         | \$390         |
|  | 50   | \$300                   | \$350          | \$425             | \$475         | \$575         |
|  | 75   | \$412.50                | \$490          | \$562.50          | \$675         | \$787.50      |
|  | 100  | \$500                   | \$600          | \$700             | \$850         | \$900         |
|  | 150  | \$675                   | \$825          | \$975             | \$1200        | \$1275        |
|  | 200  | \$800                   | \$1000         | \$1200            | \$1400        | \$1600        |
|  | 201+ | \$3.70 x unit           | \$ 4.20 x unit | \$ 5.50 x unit    | \$6.40 x unit | \$7.00 x unit |