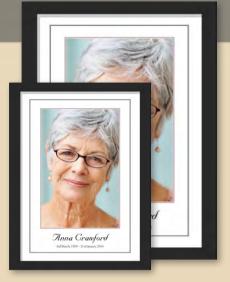

# **Frames**

# **Quality Timber Frame**

- White Matting

Choose from 2 sizes

Large: Black Only11"x14" (35.5 x 28cm)

- Small:

Black and Brown 8" x 10" (20.3 x 25.4cm)